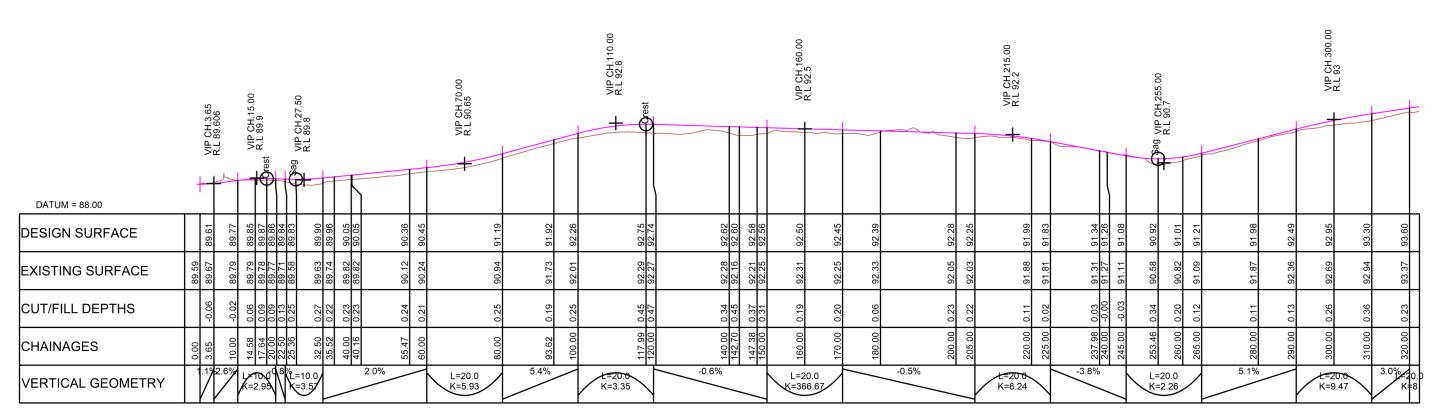

LEGEND:

**EXISTING GROUND** 

PROPOSED GROUND

LONGITUDINAL SECTION ROAD 1 SCALE HORIZ=1:500 @ A1VERT=1:100 @ A1

PURPOSE OF ISSUE: FOR CONSENT THE BEARS HOME MURIWAI DOWNS GOLF PROJECT PROPOSED ROADING MO CIM JSD 26/11/21 MCKENZIE & CO. AS SHOWN PROJECT MANAGEMENT LTD 610 & 697 MURIWAI ROAD LONGITUDINAL SECTIONS C ISSUED FOR CONSENT MURIWAI VALLEY DO NOT SCALE B SECOND ISSUE DRAWING NO: SHEET 1 1976-1-340 С

1. ROAD LAYOUTS ARE SHOWN ON DRAWINGS 300-311.

PURPOSE OF ISSUE:

LEGEND:

**EXISTING GROUND** 

PROPOSED GROUND

LONGITUDINAL SECTION ROAD 1 SCALE HORIZ=1:500 @ A1VERT=1:100 @ A1

|                               |                     |                | THE BEARS HOME         | MURIWAI DOWNS GOLF PROJECT               | PROPOSED ROADING      | FOR CONSENT               |      |
|-------------------------------|---------------------|----------------|------------------------|------------------------------------------|-----------------------|---------------------------|------|
| C ISSUED FOR CONSENT          |                     | MCKENZIE & CO. | PROJECT MANAGEMENT LTD | 610 & 697 MURIWAI ROAD<br>MURIWAI VALLEY | LONGITUDINAL SECTIONS | AS SHOWN<br>DO NOT SCALE  |      |
| B SECOND ISSUE  A FIRST ISSUE | MO CIM JSD 29/10/21 | I              |                        |                                          | SHEET 2               | DRAWING NO:<br>1976–1–341 | REV: |

PROJECT:

TITLE:

CLIENT:

1. ROAD LAYOUTS ARE SHOWN ON DRAWINGS 300-311.

LEGEND:

**EXISTING GROUND** 

PROPOSED GROUND

LONGITUDINAL SECTION ROAD 1 SCALE HORIZ=1:500 @ A1VERT=1:100 @ A1