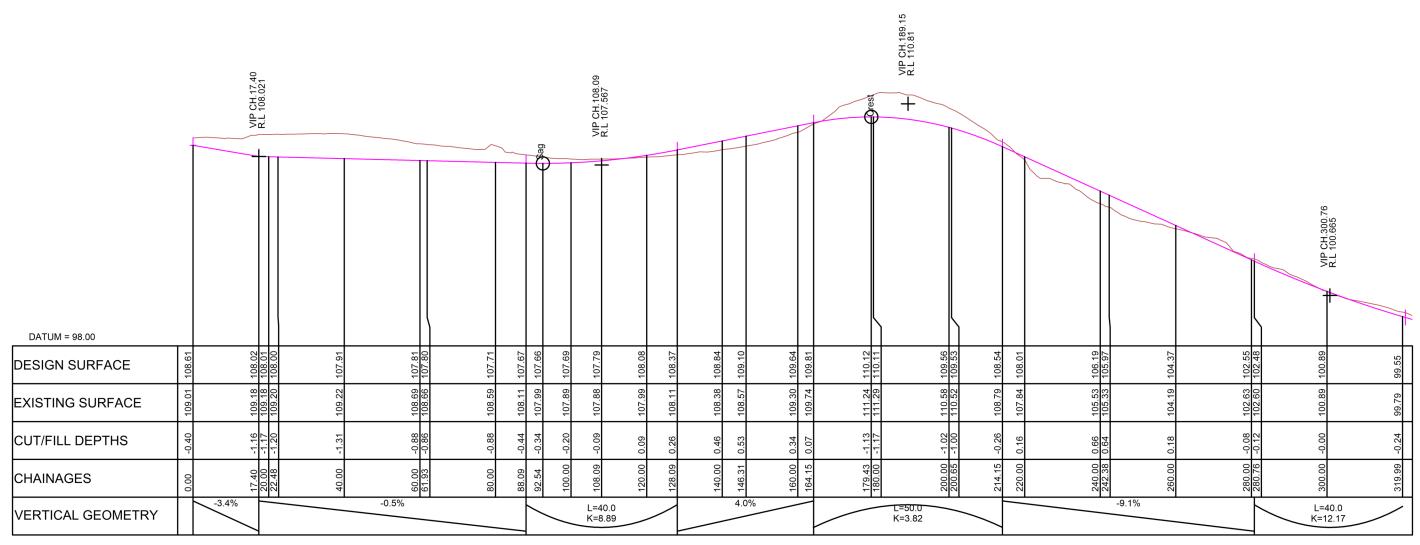

LEGEND:

**EXISTING GROUND** 

PROPOSED GROUND

LONGITUDINAL SECTION ROAD 1 SCALE HORIZ=1:500 @ A1VERT=1:100 @ A1

PURPOSE OF ISSUE: FOR CONSENT THE BEARS HOME MURIWAI DOWNS GOLF PROJECT PROPOSED ROADING MO CIM JSD 26/11/21 MCKENZIE & CO. AS SHOWN PROJECT MANAGEMENT LTD 610 & 697 MURIWAI ROAD LONGITUDINAL SECTIONS C ISSUED FOR CONSENT MURIWAI VALLEY DO NOT SCALE B SECOND ISSUE DRAWING NO: SHEET 1 1976-1-340 С

1. ROAD LAYOUTS ARE SHOWN ON DRAWINGS 300-311.

PURPOSE OF ISSUE:

LEGEND:

**EXISTING GROUND** 

PROPOSED GROUND

LONGITUDINAL SECTION ROAD 1 SCALE HORIZ=1:500 @ A1VERT=1:100 @ A1

|                               |                     |                | THE BEARS HOME         | MURIWAI DOWNS GOLF PROJECT               | PROPOSED ROADING      | FOR CONSENT               |      |
|-------------------------------|---------------------|----------------|------------------------|------------------------------------------|-----------------------|---------------------------|------|
| C ISSUED FOR CONSENT          |                     | MCKENZIE & CO. | PROJECT MANAGEMENT LTD | 610 & 697 MURIWAI ROAD<br>MURIWAI VALLEY | LONGITUDINAL SECTIONS | AS SHOWN<br>DO NOT SCALE  |      |
| B SECOND ISSUE  A FIRST ISSUE | MO CIM JSD 29/10/21 | I              |                        |                                          | SHEET 2               | DRAWING NO:<br>1976–1–341 | REV: |