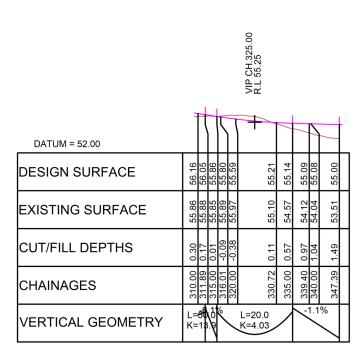

REV DESCRIPTION DEND TORKET APPEL DATE

1. ROAD LAYOUTS ARE SHOWN ON DRAWINGS 300-311.

LEGEND:

**EXISTING GROUND** 

PROPOSED GROUND

LONGITUDINAL SECTION ROAD 5 SCALE HORIZ=1:500 @ A1VERT=1:100 @ A1

 C
 ISSUED FOR CONSENT
 MO
 CIM
 JSD
 26/11/21

 B
 SECOND ISSUE
 MO
 CIM
 JSD
 29/10/21

 A
 FIRST ISSUE
 MO
 CIM
 JSD
 24/08/21

THE BEARS HOME PROJECT MANAGEMENT LTD

MURIWAI DOWNS GOLF PROJECT 610 & 697 MURIWAI ROAD MURIWAI VALLEY PROPOSED ROADING LONGITUDINAL SECTIONS PURPOSE OF ISSUE:
FOR CONSENT

SCALE:
AS SHOWN
DO NOT SCALE
DRAWING NO:
1976-1-347

С

SHEET 8

REV DESCRIPTION DANSE CIRCLE PARE

1. ROAD LAYOUTS ARE SHOWN ON DRAWINGS 300-311.

LEGEND:

**EXISTING GROUND** 

PROPOSED GROUND