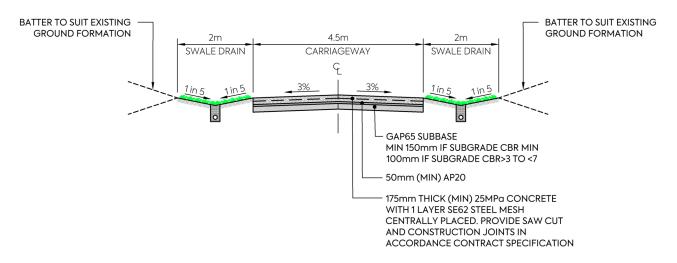

FOR LOCATIONS OF STORMWATER OUTLET STRUCTURE, REFER TO 400 SERIES DRAWINGS.

TYPICAL CROSS SECTION - SECTION D-D - LOCAL ACCESS LANE
300 3.5m CONCRETE LANE WITH ONE-WAY CROSSFALL
1:100 @A3

 C
 ISSUED FOR CONSENT
 MO
 CIM
 JSD
 26/11/21