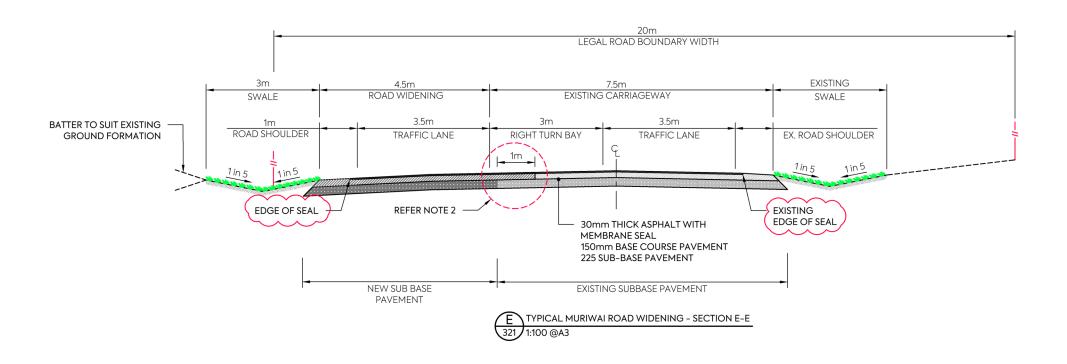

DRAWING NO: REV: 1976–1–321 C

MCKENZIE & CO.

THE BEARS HOME PROJECT MANAGEMENT LTD

MURIWAI DOWNS GOLF PROJECT 610 & 697 MURIWAI ROAD MURIWAI VALLEY PROPOSED ROADING
MURIWAI ROAD
SIGHT DISTANCE
SHEET 1

FOR CONSENT

SCALE:
1:1000 @ A3

SCALE:
1:1000 @ A3
DO NOT SCALE
DRAWING NO:

DRAWING NO: REV 1976-1-323

REV DESCRIPTION DRINBY CHICAGO AND THE PROPERTY DATE.

- FOR LOCATIONS OF STORMWATER OUTLET STRUCTURE, REFER TO 400 SERIES DRAWINGS.
- 2. REFER PAVEMENT TIE IN DETAIL ON DRAWING 326