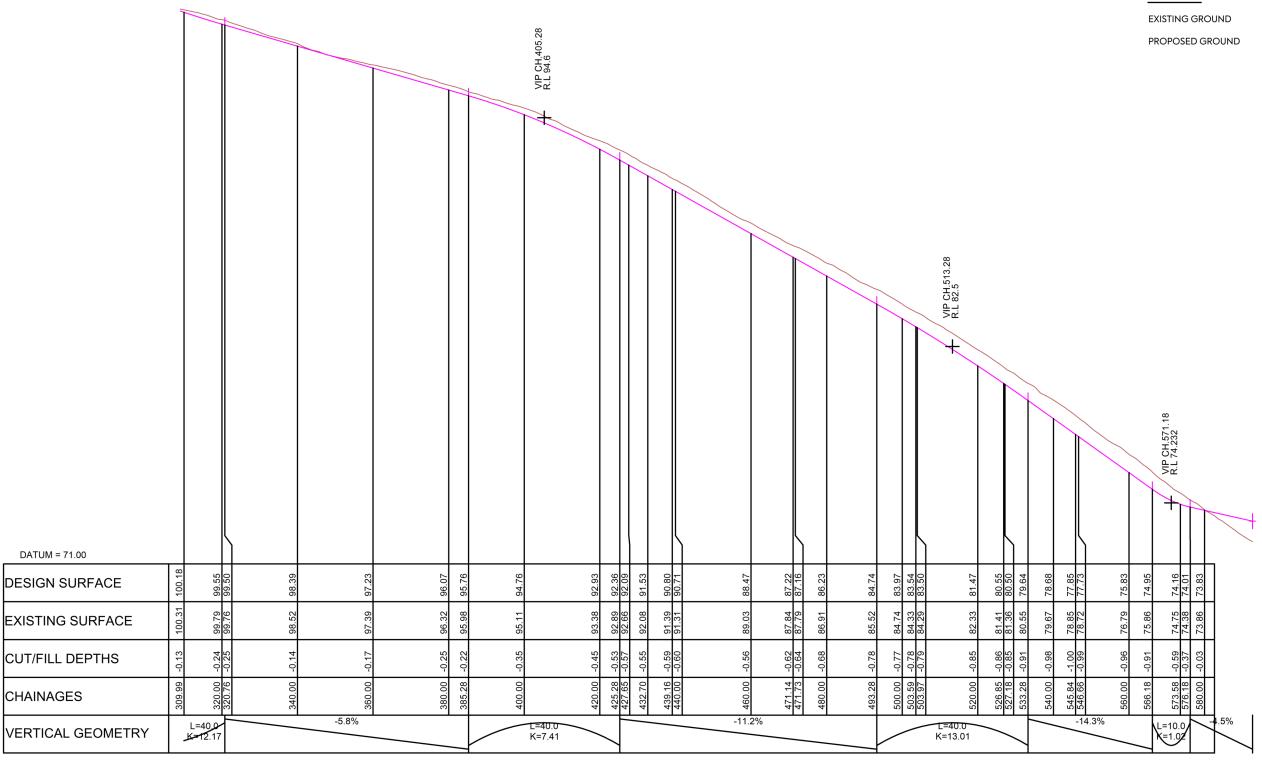

LEGEND:

**EXISTING GROUND** 

PROPOSED GROUND

LONGITUDINAL SECTION ROAD 1 SCALE HORIZ=1:500 @ A1VERT=1:100 @ A1

PURPOSE OF ISSUE: FOR CONSENT THE BEARS HOME MURIWAI DOWNS GOLF PROJECT PROPOSED ROADING MO CIM JSD 26/11/21 MCKENZIE & CO. AS SHOWN PROJECT MANAGEMENT LTD 610 & 697 MURIWAI ROAD LONGITUDINAL SECTIONS C ISSUED FOR CONSENT MURIWAI VALLEY DO NOT SCALE B SECOND ISSUE DRAWING NO: SHEET 1 1976-1-340 С

1. ROAD LAYOUTS ARE SHOWN ON DRAWINGS 300-311.

PURPOSE OF ISSUE:

LEGEND:

**EXISTING GROUND** 

PROPOSED GROUND

LONGITUDINAL SECTION ROAD 1 SCALE HORIZ=1:500 @ A1VERT=1:100 @ A1

|                               |                     |                | THE BEARS HOME         | MURIWAI DOWNS GOLF PROJECT               | PROPOSED ROADING      | FOR CONSENT               |      |
|-------------------------------|---------------------|----------------|------------------------|------------------------------------------|-----------------------|---------------------------|------|
| C ISSUED FOR CONSENT          |                     | MCKENZIE & CO. | PROJECT MANAGEMENT LTD | 610 & 697 MURIWAI ROAD<br>MURIWAI VALLEY | LONGITUDINAL SECTIONS | AS SHOWN<br>DO NOT SCALE  |      |
| B SECOND ISSUE  A FIRST ISSUE | MO CIM JSD 29/10/21 | I              |                        |                                          | SHEET 2               | DRAWING NO:<br>1976–1–341 | REV: |

PROJECT:

TITLE:

CLIENT:

1. ROAD LAYOUTS ARE SHOWN ON DRAWINGS 300-311.

LEGEND:

**EXISTING GROUND** 

PROPOSED GROUND

LONGITUDINAL SECTION ROAD 1 SCALE HORIZ=1:500 @ A1VERT=1:100 @ A1

PURPOSE OF ISSUE:

SHEET 3

FOR CONSENT SCALE: AS SHOWN DO NOT SCALE DRAWING NO: 1976-1-342 С

1. ROAD LAYOUTS ARE SHOWN ON DRAWINGS 300-311.

LEGEND:

EXISTING GROUND

PROPOSED GROUND

LONGITUDINAL SECTION ROAD 2 SCALE HORIZ=1:500 @ A1VERT=1:100 @ A1

С

11:30:56 WWW,MCKENZIEANDCO,CO.NZ THIS DRAWING IS SOLELY FOR USE BY THE CLIENT ON THIS PROJECT ONLY. NO LIABILITY IS ACCEPTED IN ITS USE BY ANY OTHER ENTITY OR FOR ANY OTHER PURPOS

1. ROAD LAYOUTS ARE SHOWN ON DRAWINGS 300-311.

REV DESCRIPTION DEND CINCIPAL PARTY DATE

1. ROAD LAYOUTS ARE SHOWN ON DRAWINGS 300-311.

LEGEND:

**EXISTING GROUND** 

PROPOSED GROUND

C ISSUED FOR CONSENT

B SECOND ISSUE

LONGITUDINAL SECTION ROAD 3 SCALE HORIZ=1:500 @ A1VERT=1:100 @ A1

1. ROAD LAYOUTS ARE SHOWN ON DRAWINGS 300-311.

LEGEND:

**EXISTING GROUND** 

PROPOSED GROUND

LONGITUDINAL SECTION ROAD 4 SCALE HORIZ=1:500 @ A1VERT=1:100 @ A1

LONGITUDINAL SECTION ROAD 7 SCALE HORIZ=1:500 @ A1VERT=1:100 @ A1

REV DESCRIPTION DEND TORKET APPEL DATE

1. ROAD LAYOUTS ARE SHOWN ON DRAWINGS 300-311.

LEGEND:

**EXISTING GROUND** 

PROPOSED GROUND

LONGITUDINAL SECTION ROAD 5 SCALE HORIZ=1:500 @ A1VERT=1:100 @ A1

 C
 ISSUED FOR CONSENT
 MO
 CIM
 JSD
 26/11/21

SCALE:
AS SHOWN
DO NOT SCALE
DRAWING NO:
1976-1-347

С

SHEET 8

REV DESCRIPTION DANSE CIRCLE PARE

1. ROAD LAYOUTS ARE SHOWN ON DRAWINGS 300-311.

LEGEND:

**EXISTING GROUND** 

PROPOSED GROUND

LONGITUDINAL SECTION ROAD 5 SCALE HORIZ=1:500 @ A1VERT=1:100 @ A1

 C
 ISSUED FOR CONSENT
 MO
 CIM
 JSD
 26/11/21

 B
 SECOND ISSUE
 MO
 CIM
 JSD
 29/10/21

 A
 FIRST ISSUE
 MO
 CIM
 JSD
 24/08/21

THE BEARS HOME PROJECT MANAGEMENT LTD

LEGEND:

**EXISTING GROUND** 

PROPOSED GROUND

LONGITUDINAL SECTION ROAD 8 SCALE HORIZ=1:500 @ A1VERT=1:200 @ A1

| DE1.4 | DESCRIPTION        | DD11D1 | 01117 017 | . DD DV | DATE     |   |
|-------|--------------------|--------|-----------|---------|----------|---|
| Α     | FIRST ISSUE        | MO     | CIM       | JSD     | 24/08/21 |   |
| В     | SECOND ISSUE       | MO     | CIM       | JSD     | 29/10/21 |   |
| С     | ISSUED FOR CONSENT | MO     | CIM       | JSD     | 26/11/21 | - |
|       |                    |        |           |         |          | - |

С

DRN BY CHK BY APP BY DATE

NZIEANDCO.CO.NZ THIS DRAWING IS SOLELY FOR USE BY THE CLIENT ON THIS PROJECT ONLY. NO LIABILITY IS ACCEPTED IN ITS USE BY ANY OTHER ENTITY OR FOR ANY OTHER PURPOSE

1. ROAD LAYOUTS ARE SHOWN ON DRAWINGS 300-311.

LEGEND:

**EXISTING GROUND** 

PROPOSED GROUND

C ISSUED FOR CONSENT

B SECOND ISSUE

LONGITUDINAL SECTION ROAD 8 SCALE HORIZ=1:500 @ A1VERT=1:200 @ A1

THE BEARS HOME PROJECT MANAGEMENT LTD MURIWAI DOWNS GOLF PROJECT 610 & 697 MURIWAI ROAD MURIWAI VALLEY