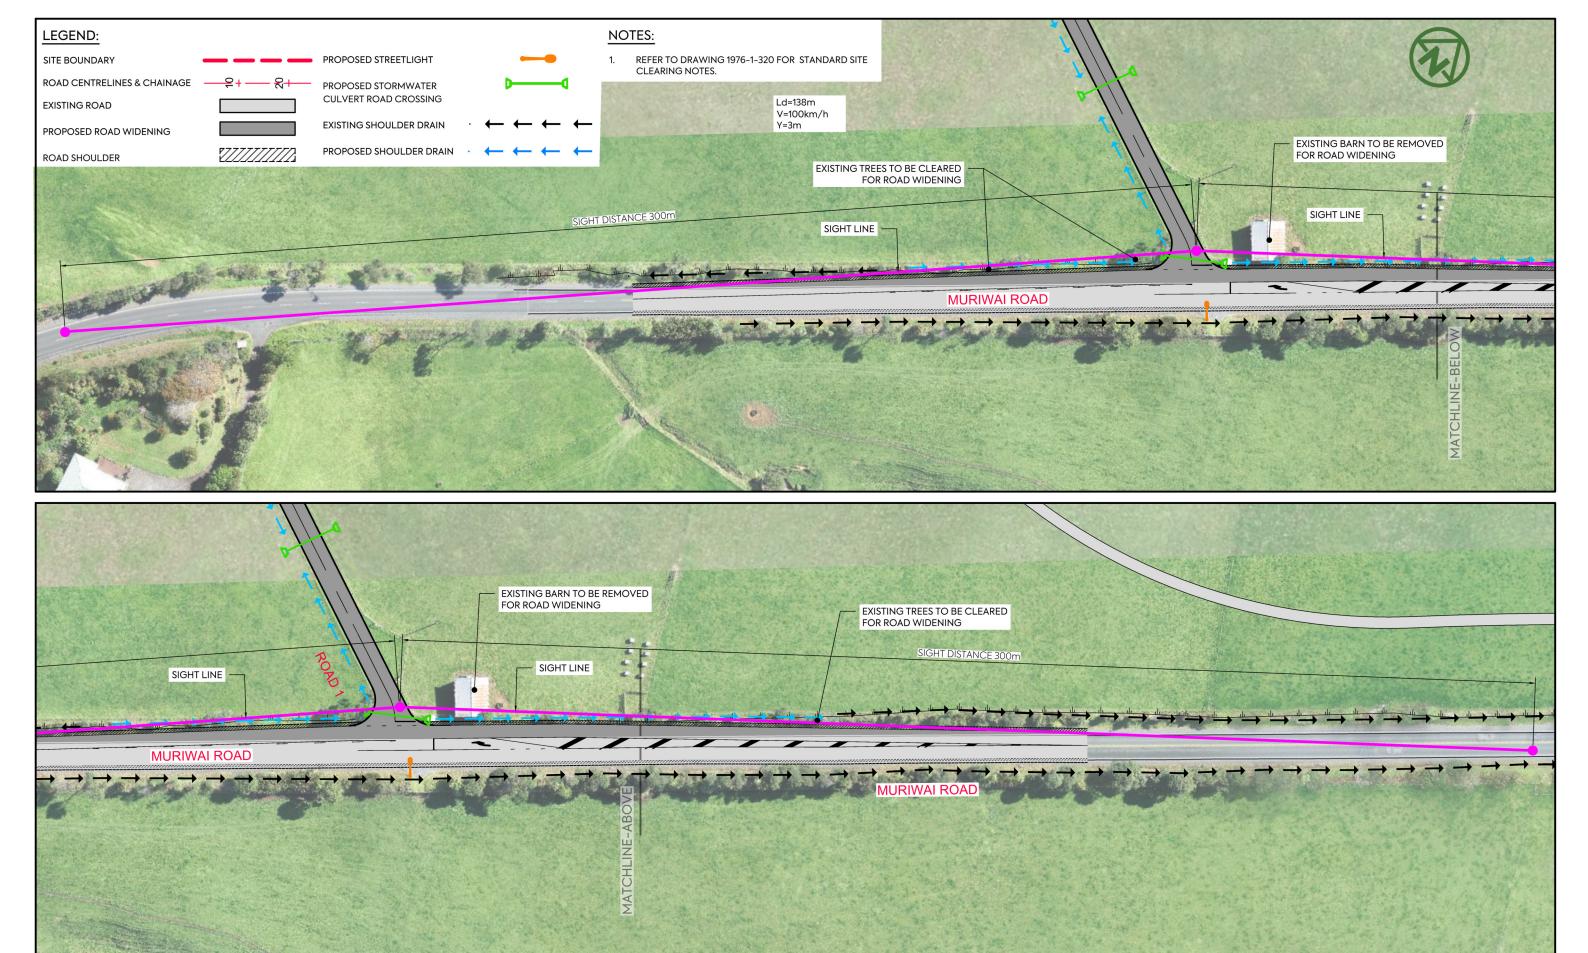

#### LEGEND:

SITE BOUNDARY

**ROAD CENTRELINES & CHAINAGE** 

**EXISTING ROAD** 

PROPOSED ROAD WIDENING

**ROAD SHOULDER** 

PROPOSED STREETLIGHT

PROPOSED STORMWATER **CULVERT ROAD CROSSING** 

EXISTING SHOULDER DRAIN

PROPOSED SHOULDER DRAIN

THE BEARS HOME

610 & 697 MURIWAI ROAD **MURIWAI VALLEY** 

PROPOSED ROADING **ROAD WIDENING** OVERALL PLAN

PURPOSE OF ISSUE: FOR CONSENT

SCALE: 1:4000 DO NOT SCALE

DRAWING NO: REV: 1976–1–321 C

MCKENZIE & CO.

THE BEARS HOME PROJECT MANAGEMENT LTD

MURIWAI DOWNS GOLF PROJECT 610 & 697 MURIWAI ROAD MURIWAI VALLEY PROPOSED ROADING
MURIWAI ROAD
SIGHT DISTANCE
SHEET 1

FOR CONSENT