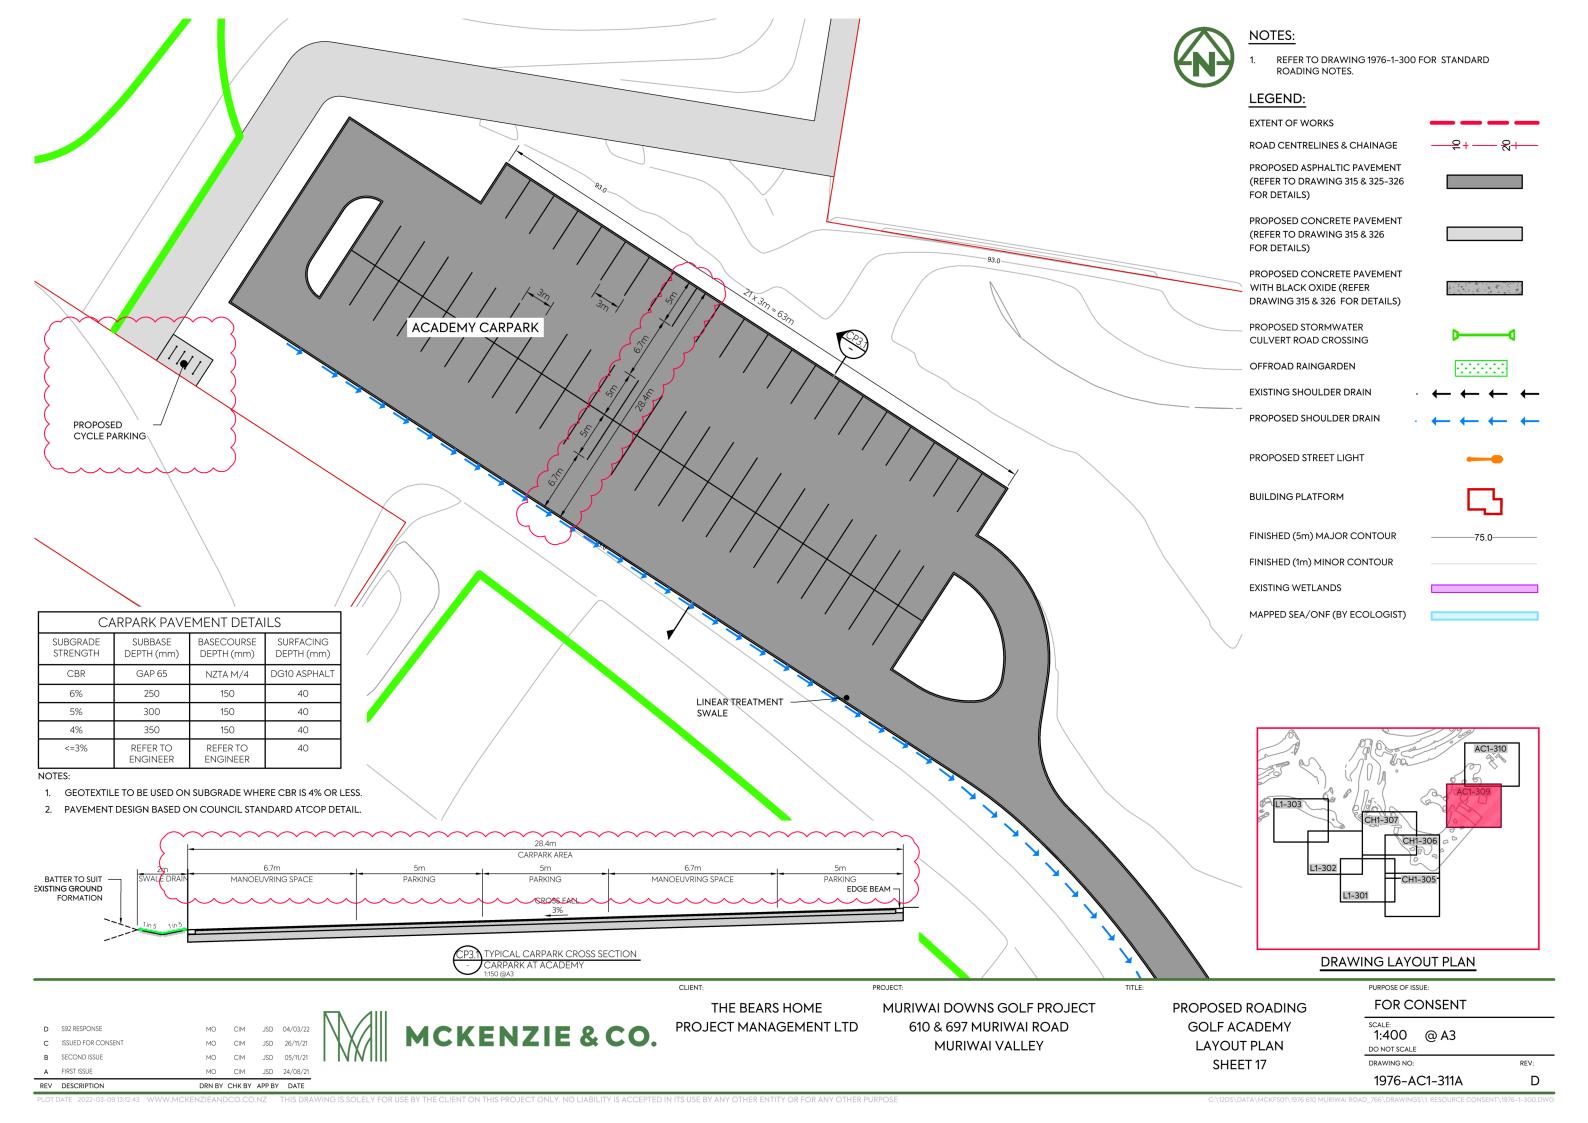

#### LEGEND:

SITE BOUNDARY

**ROAD CENTRELINES & CHAINAGE** 

**EXISTING ROAD** 

PROPOSED ROAD WIDENING

**ROAD SHOULDER** 

PROPOSED STREETLIGHT

PROPOSED STORMWATER **CULVERT ROAD CROSSING** 

EXISTING SHOULDER DRAIN

PROPOSED SHOULDER DRAIN

THE BEARS HOME

610 & 697 MURIWAI ROAD **MURIWAI VALLEY** 

PROPOSED ROADING **ROAD WIDENING** OVERALL PLAN

PURPOSE OF ISSUE: FOR CONSENT

SCALE: 1:4000 DO NOT SCALE