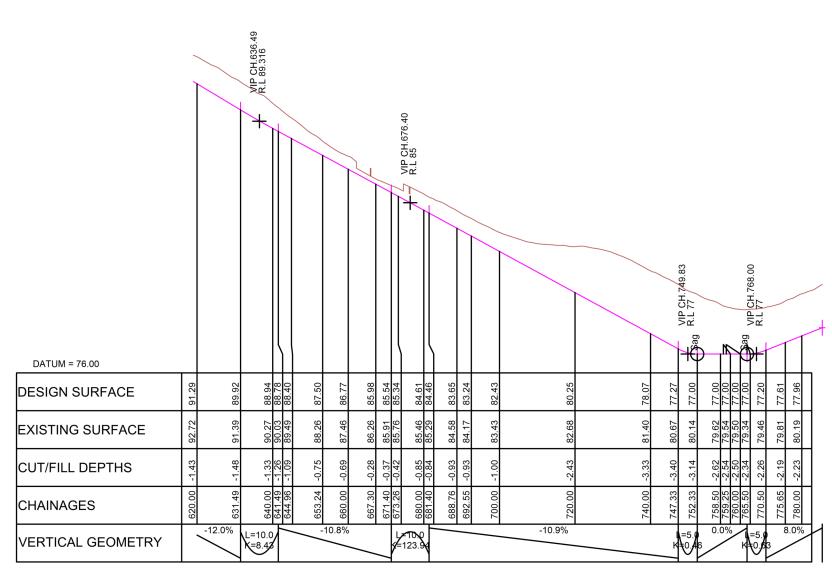

LEGEND:

**EXISTING GROUND** 

PROPOSED GROUND

LONGITUDINAL SECTION ROAD 1 SCALE HORIZ=1:500 @ A1VERT=1:100 @ A1

PURPOSE OF ISSUE: FOR CONSENT THE BEARS HOME MURIWAI DOWNS GOLF PROJECT PROPOSED ROADING MO CIM JSD 26/11/21 MCKENZIE & CO. AS SHOWN PROJECT MANAGEMENT LTD 610 & 697 MURIWAI ROAD LONGITUDINAL SECTIONS C ISSUED FOR CONSENT MURIWAI VALLEY DO NOT SCALE B SECOND ISSUE DRAWING NO: SHEET 1 1976-1-340 С

1. ROAD LAYOUTS ARE SHOWN ON DRAWINGS 300-311.

PURPOSE OF ISSUE:

LEGEND:

**EXISTING GROUND** 

PROPOSED GROUND

LONGITUDINAL SECTION ROAD 1 SCALE HORIZ=1:500 @ A1VERT=1:100 @ A1

|                               |                     |                | THE BEARS HOME         | MURIWAI DOWNS GOLF PROJECT               | PROPOSED ROADING      | FOR CONSENT               |      |
|-------------------------------|---------------------|----------------|------------------------|------------------------------------------|-----------------------|---------------------------|------|
| C ISSUED FOR CONSENT          |                     | MCKENZIE & CO. | PROJECT MANAGEMENT LTD | 610 & 697 MURIWAI ROAD<br>MURIWAI VALLEY | LONGITUDINAL SECTIONS | AS SHOWN<br>DO NOT SCALE  |      |
| B SECOND ISSUE  A FIRST ISSUE | MO CIM JSD 29/10/21 | I              |                        |                                          | SHEET 2               | DRAWING NO:<br>1976–1–341 | REV: |