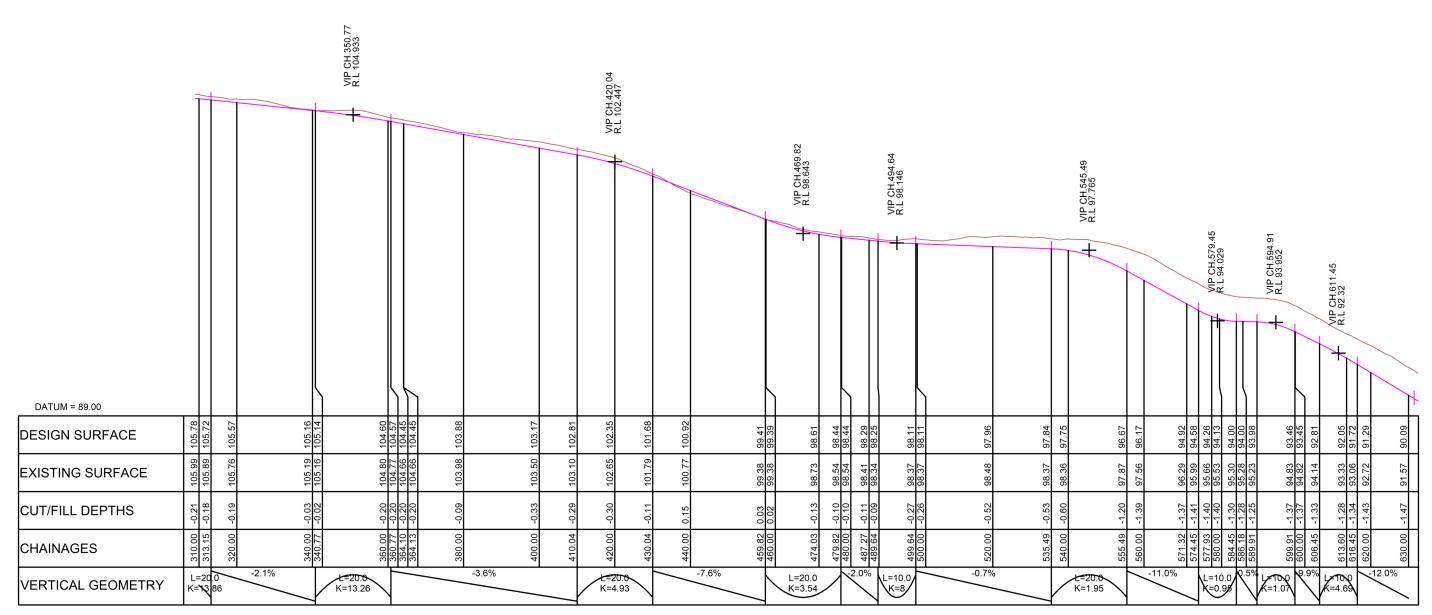

LEGEND:

**EXISTING GROUND** 

PROPOSED GROUND

LONGITUDINAL SECTION ROAD 1 SCALE HORIZ=1:500 @ A1VERT=1:100 @ A1

PURPOSE OF ISSUE: FOR CONSENT THE BEARS HOME MURIWAI DOWNS GOLF PROJECT PROPOSED ROADING MO CIM JSD 26/11/21 MCKENZIE & CO. AS SHOWN PROJECT MANAGEMENT LTD 610 & 697 MURIWAI ROAD LONGITUDINAL SECTIONS C ISSUED FOR CONSENT MURIWAI VALLEY DO NOT SCALE B SECOND ISSUE DRAWING NO: SHEET 1 1976-1-340 С

1. ROAD LAYOUTS ARE SHOWN ON DRAWINGS 300-311.

PURPOSE OF ISSUE:

LEGEND:

**EXISTING GROUND** 

PROPOSED GROUND

LONGITUDINAL SECTION ROAD 1 SCALE HORIZ=1:500 @ A1VERT=1:100 @ A1

|                               |                     |                | THE BEARS HOME         | MURIWAI DOWNS GOLF PROJECT               | PROPOSED ROADING      | FOR CONSENT               |      |
|-------------------------------|---------------------|----------------|------------------------|------------------------------------------|-----------------------|---------------------------|------|
| C ISSUED FOR CONSENT          |                     | MCKENZIE & CO. | PROJECT MANAGEMENT LTD | 610 & 697 MURIWAI ROAD<br>MURIWAI VALLEY | LONGITUDINAL SECTIONS | AS SHOWN<br>DO NOT SCALE  |      |
| B SECOND ISSUE  A FIRST ISSUE | MO CIM JSD 29/10/21 | I              |                        |                                          | SHEET 2               | DRAWING NO:<br>1976–1–341 | REV: |