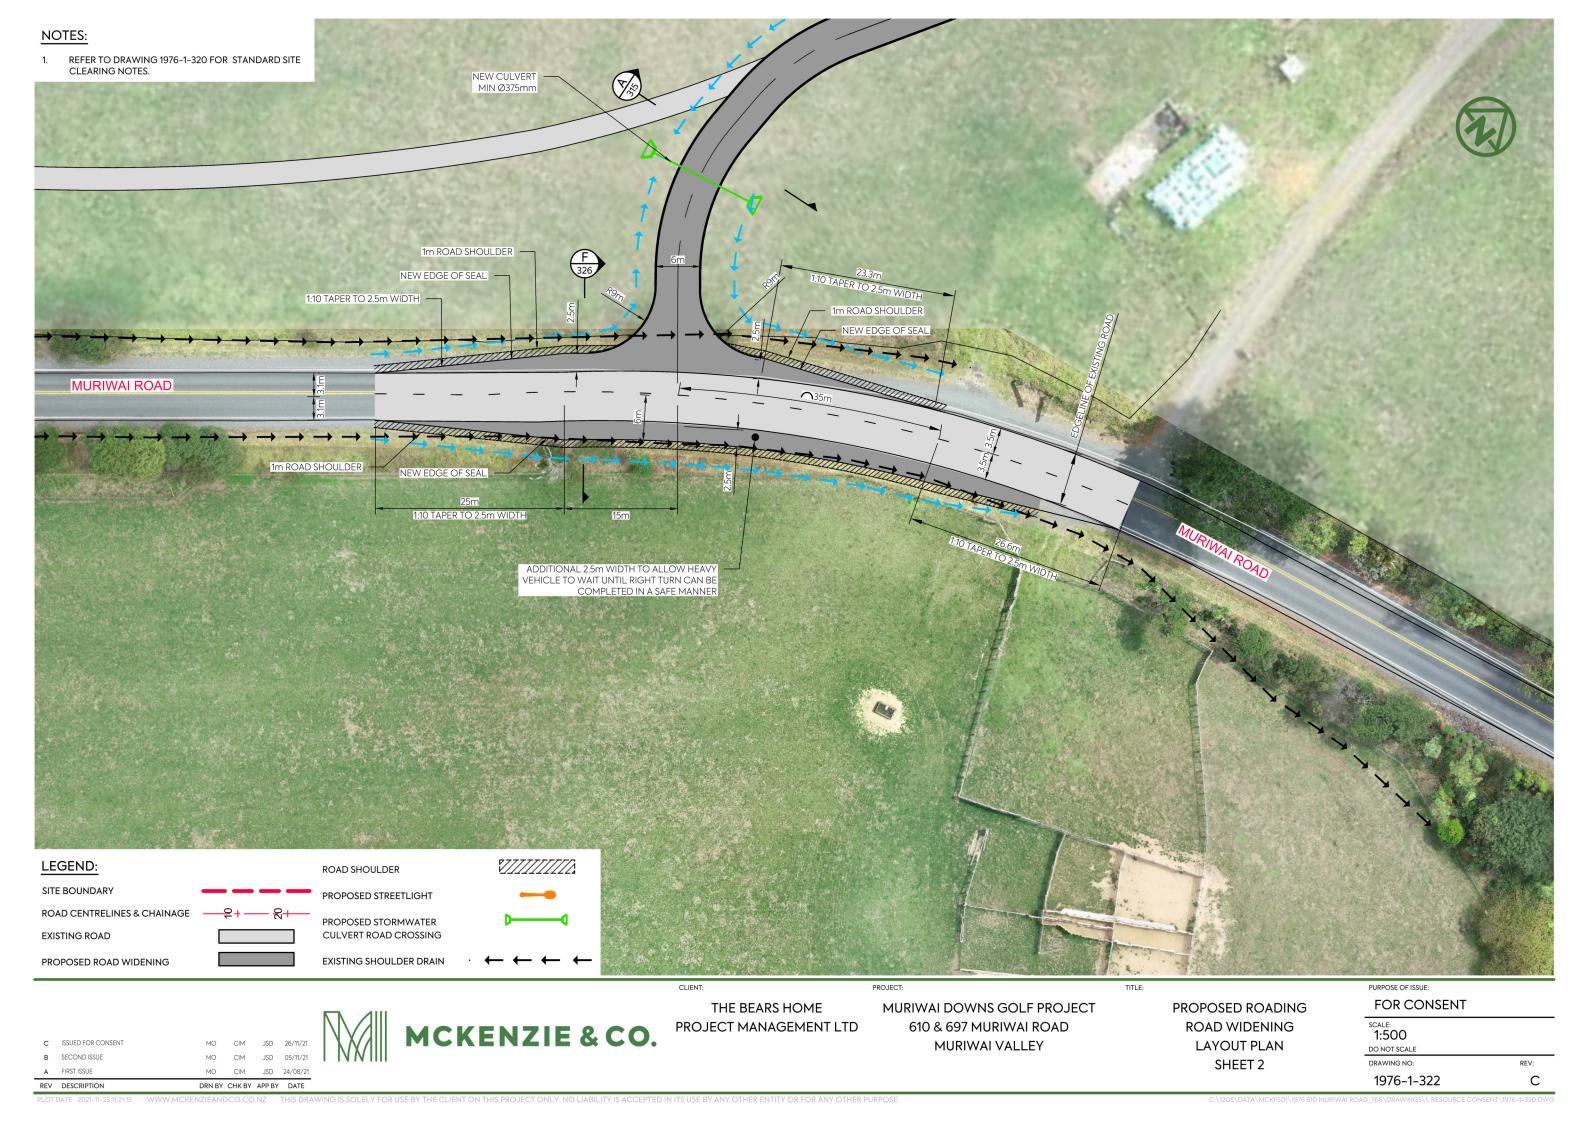

#### LEGEND:

SITE BOUNDARY

**ROAD CENTRELINES & CHAINAGE** 

**EXISTING ROAD** 

PROPOSED ROAD WIDENING

**ROAD SHOULDER** 

PROPOSED STREETLIGHT

PROPOSED STORMWATER **CULVERT ROAD CROSSING** 

EXISTING SHOULDER DRAIN

PROPOSED SHOULDER DRAIN

THE BEARS HOME

610 & 697 MURIWAI ROAD **MURIWAI VALLEY** 

PROPOSED ROADING **ROAD WIDENING** OVERALL PLAN

PURPOSE OF ISSUE: FOR CONSENT

SCALE: 1:4000 DO NOT SCALE

MCKENZIE & CO.

THE BEARS HOME PROJECT MANAGEMENT LTD

MURIWAI DOWNS GOLF PROJECT 610 & 697 MURIWAI ROAD MURIWAI VALLEY PROPOSED ROADING ROAD WIDENING LAYOUT PLAN SHEET 1 FOR CONSENT

SCALE:
1:500
DO NOT SCALE
DRAWING NO:

DRAWING NO: REV: 1976–1–321 C

MCKENZIE & CO.

THE BEARS HOME PROJECT MANAGEMENT LTD

MURIWAI DOWNS GOLF PROJECT 610 & 697 MURIWAI ROAD MURIWAI VALLEY PROPOSED ROADING
MURIWAI ROAD
SIGHT DISTANCE
SHEET 1

FOR CONSENT