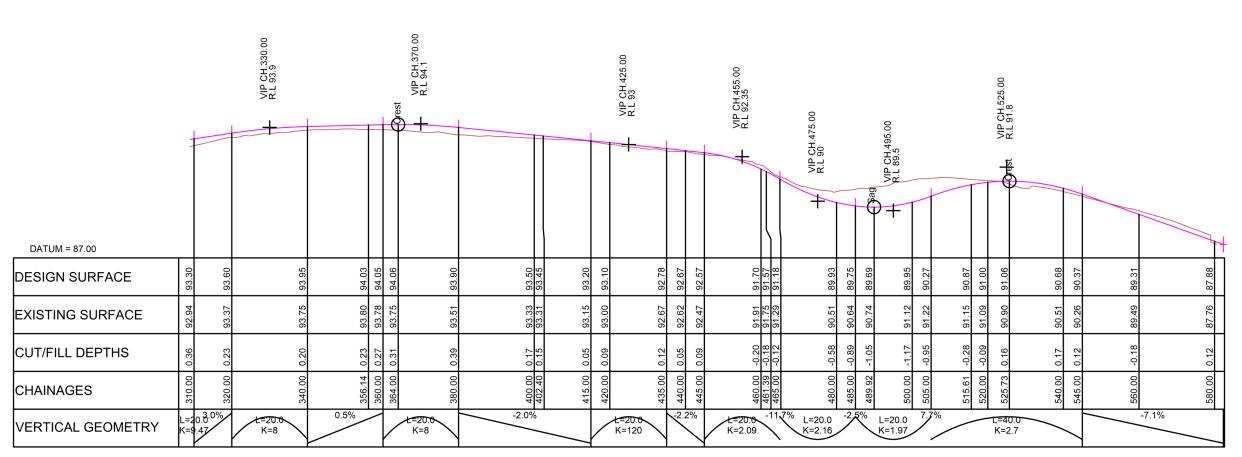

PURPOSE OF ISSUE:

SHEET 3

FOR CONSENT SCALE: AS SHOWN DO NOT SCALE DRAWING NO: 1976-1-342 С

1. ROAD LAYOUTS ARE SHOWN ON DRAWINGS 300-311.

LEGEND:

EXISTING GROUND

PROPOSED GROUND

LONGITUDINAL SECTION ROAD 2 SCALE HORIZ=1:500 @ A1VERT=1:100 @ A1

|   |                    |    |     |     |          |              | MCKENZIE & CO |
|---|--------------------|----|-----|-----|----------|--------------|---------------|
| 0 | ISSUED FOR CONSENT | MO | CIM | JSD | 26/11/21 | 1 1 N // III | MCKENZIEGCO   |
| 3 | SECOND ISSUE       | MO | CIM | JSD | 29/10/21 | I IV N IIII  |               |
|   | ELDON LOOLUE       |    |     | 100 |          |              |               |

THE BEARS HOME PROJECT MANAGEMENT LTD

MURIWAI DOWNS GOLF PROJECT 610 & 697 MURIWAI ROAD MURIWAI VALLEY PROPOSED ROADING
LONGITUDINAL SECTIONS
SHEET 4

PURPOSE OF ISSUE:
FOR CONSENT

SCALE:
AS SHOWN
DO NOT SCALE
DRAWING NO:
1976–1–343