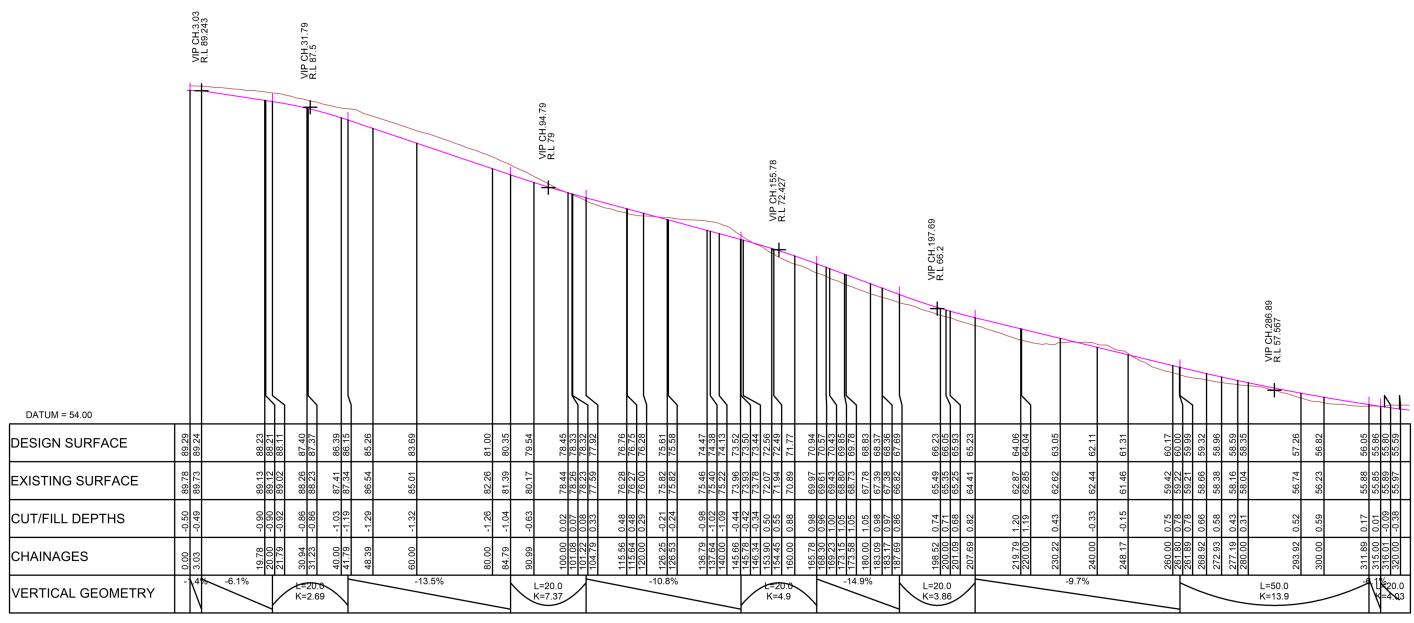

1. ROAD LAYOUTS ARE SHOWN ON DRAWINGS 300-311.

LEGEND:

**EXISTING GROUND** 

PROPOSED GROUND

LONGITUDINAL SECTION ROAD 4 SCALE HORIZ=1:500 @ A1VERT=1:100 @ A1

LONGITUDINAL SECTION ROAD 7 SCALE HORIZ=1:500 @ A1VERT=1:100 @ A1

 C
 ISSUED FOR CONSENT
 MO
 CIM
 JSD
 26/11/21

 B
 SECOND ISSUE
 MO
 CIM
 JSD
 29/10/21

 A
 FIRST ISSUE
 MO
 CIM
 JSD
 24/08/21

MCKENZIE & CO.

THE BEARS HOME PROJECT MANAGEMENT LTD

MURIWAI DOWNS GOLF PROJECT 610 & 697 MURIWAI ROAD MURIWAI VALLEY PROPOSED ROADING LONGITUDINAL SECTIONS FOR CONSENT

SCALE:
AS SHOWN
DO NOT SCALE

DRAWING NO:

PURPOSE OF ISSUE:

SHEET 7

DO NOT SCALE

DRAWING NO: REV:

1976–1–346

C