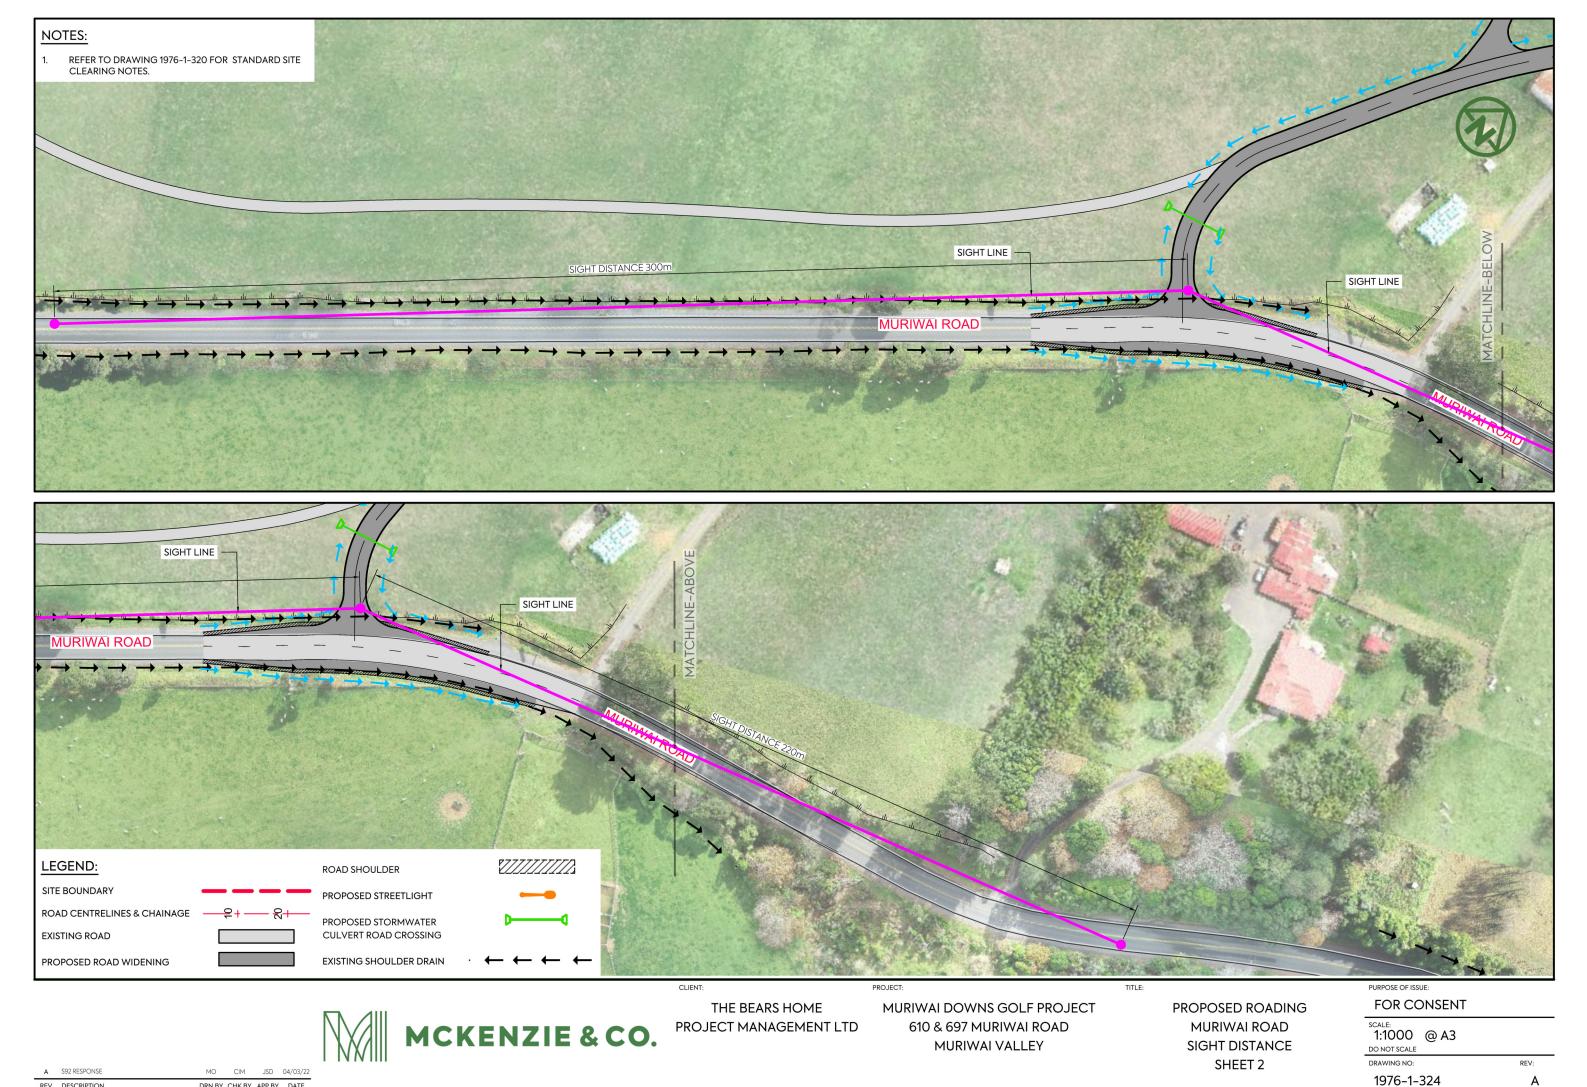

#### LEGEND:

SITE BOUNDARY

**ROAD CENTRELINES & CHAINAGE** 

**EXISTING ROAD** 

PROPOSED ROAD WIDENING

**ROAD SHOULDER** 

PROPOSED STREETLIGHT

PROPOSED STORMWATER **CULVERT ROAD CROSSING** 

DRAWING NO: REV: 1976–1–321 C

MCKENZIE & CO.

THE BEARS HOME PROJECT MANAGEMENT LTD

MURIWAI DOWNS GOLF PROJECT 610 & 697 MURIWAI ROAD MURIWAI VALLEY PROPOSED ROADING
MURIWAI ROAD
SIGHT DISTANCE
SHEET 1

FOR CONSENT

SCALE:
1:1000 @ A3

SCALE:
1:1000 @ A3
DO NOT SCALE
DRAWING NO:

DRAWING NO: REV 1976-1-323

REV DESCRIPTION DRINBY CHICAGO AND THE PROPERTY DATE.

- FOR LOCATIONS OF STORMWATER OUTLET STRUCTURE, REFER TO 400 SERIES DRAWINGS.
- 2. REFER PAVEMENT TIE IN DETAIL ON DRAWING 326