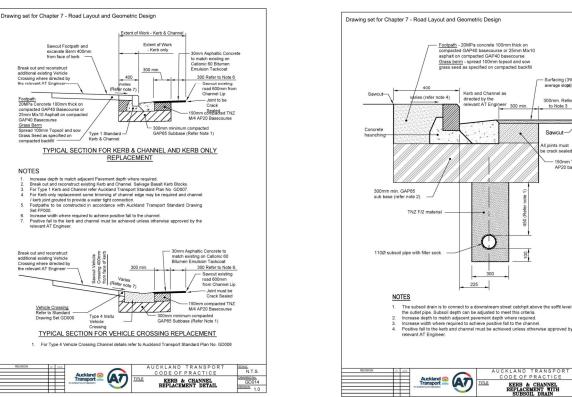

FOR LOCATIONS OF STORMWATER OUTLET STRUCTURE, REFER TO 400 SERIES DRAWINGS.

TYPICAL CROSS SECTION - SECTION D-D - LOCAL ACCESS LANE
300 3.5m CONCRETE LANE WITH ONE-WAY CROSSFALL
1:100 @A3

 C
 ISSUED FOR CONSENT
 MO
 CIM
 JSD
 26/11/21

SCALE:
1:1000 @ A3

SCALE:
1:1000 @ A3
DO NOT SCALE
DRAWING NO:

DRAWING NO: REV 1976-1-323

REV DESCRIPTION DRINBY CHICAGO AND THE PROPERTY DATE.

- FOR LOCATIONS OF STORMWATER OUTLET STRUCTURE, REFER TO 400 SERIES DRAWINGS.
- 2. REFER PAVEMENT TIE IN DETAIL ON DRAWING 326