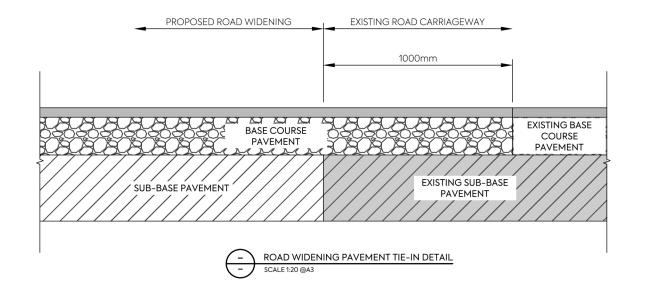

| PURPOSE OF ISSUE: |     |
|-------------------|-----|
| FOR CONSENT       |     |
| scale:<br>1:20m   |     |
| DO NOT SCALE      |     |
| DRAWING NO:       | RE\ |
| 1976-1-326        |     |

1. ROAD LAYOUTS ARE SHOWN ON DRAWINGS 300-311.