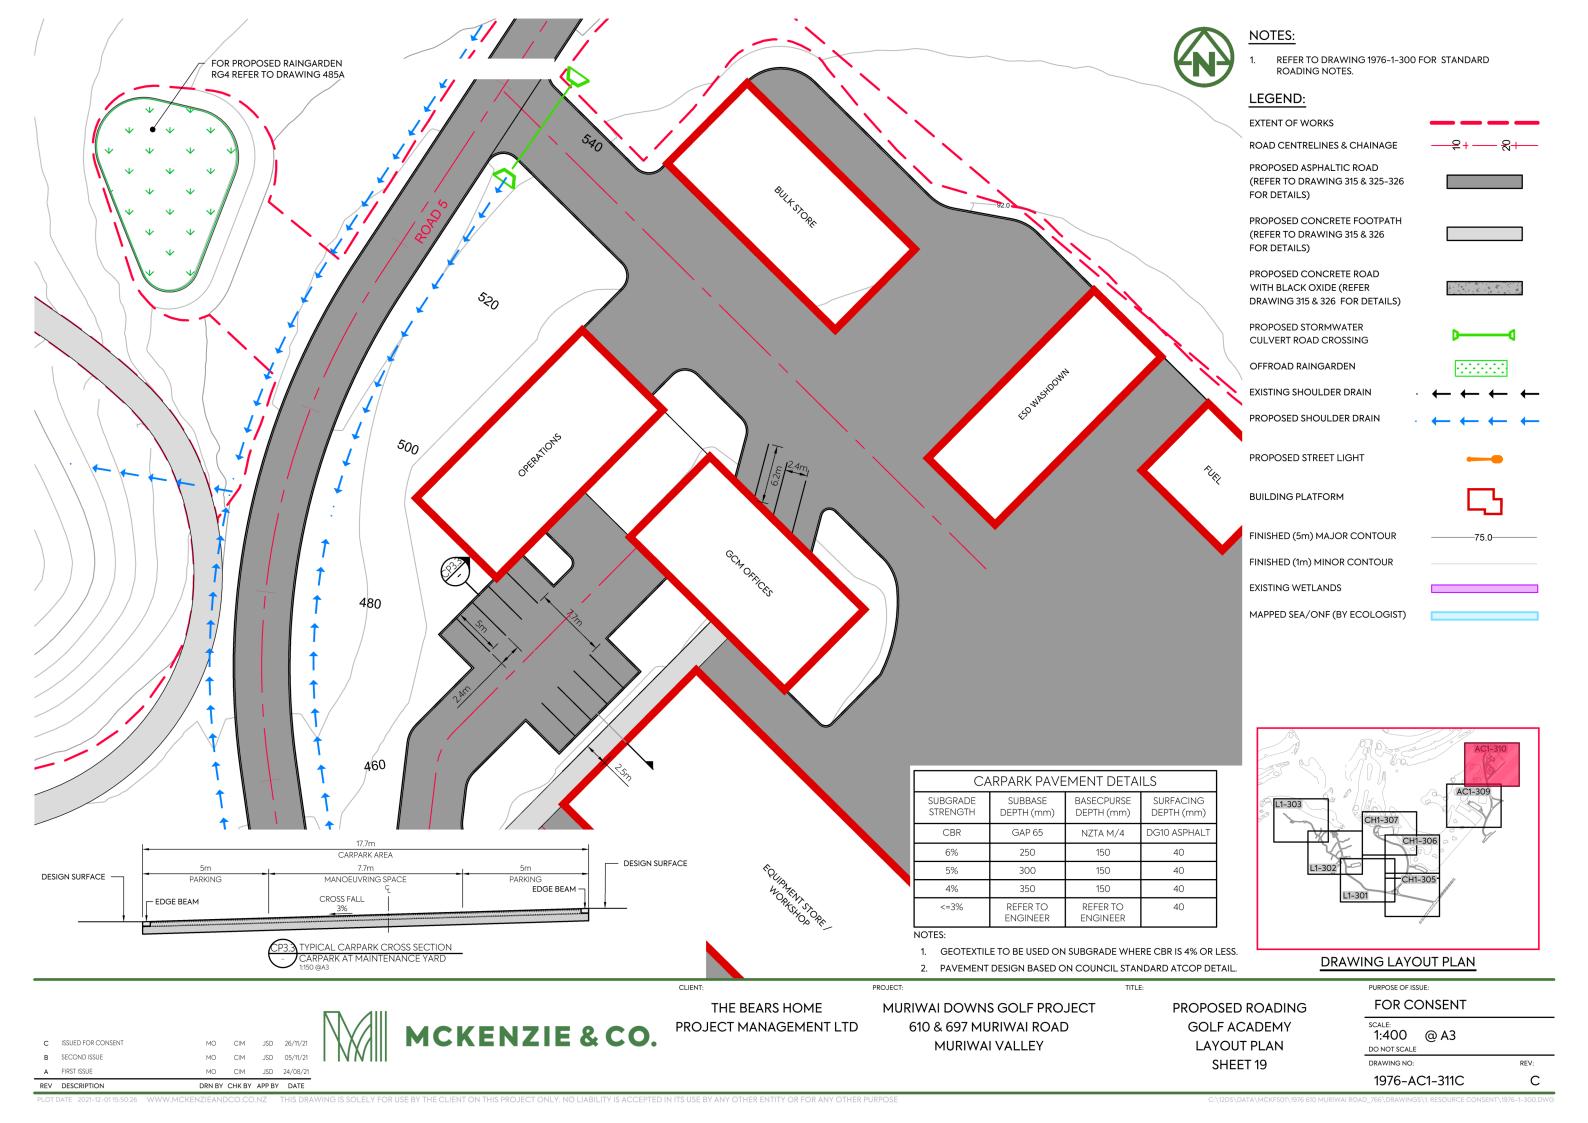

#### LEGEND:

SITE BOUNDARY

**ROAD CENTRELINES & CHAINAGE** 

**EXISTING ROAD** 

PROPOSED ROAD WIDENING

**ROAD SHOULDER** 

PROPOSED STREETLIGHT

PROPOSED STORMWATER **CULVERT ROAD CROSSING** 

EXISTING SHOULDER DRAIN

PROPOSED SHOULDER DRAIN

THE BEARS HOME

610 & 697 MURIWAI ROAD **MURIWAI VALLEY** 

PROPOSED ROADING **ROAD WIDENING** OVERALL PLAN

PURPOSE OF ISSUE: FOR CONSENT

SCALE: 1:4000 DO NOT SCALE