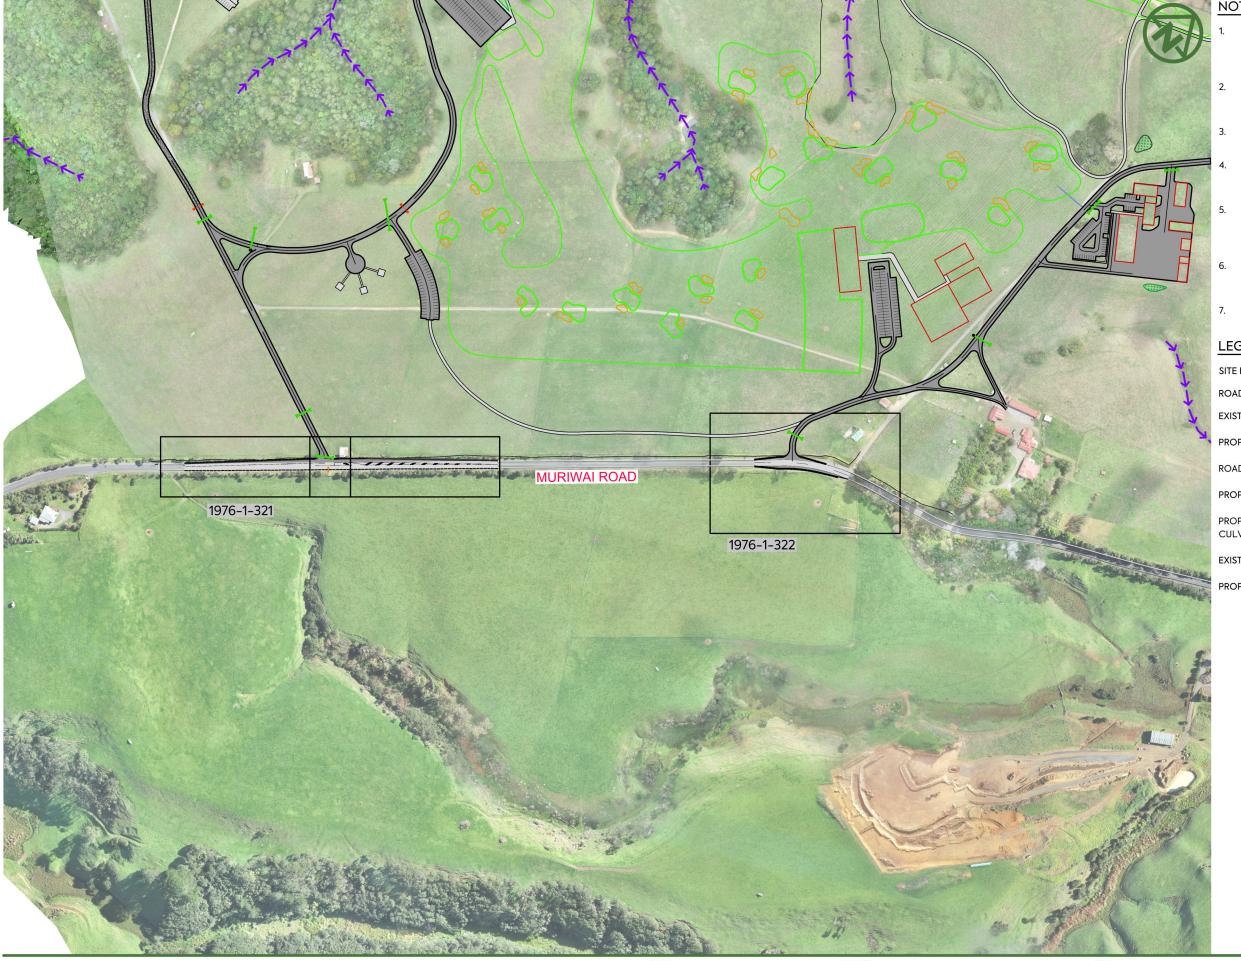

#### LEGEND:

SITE BOUNDARY

**ROAD CENTRELINES & CHAINAGE** 

**EXISTING ROAD** 

PROPOSED ROAD WIDENING

**ROAD SHOULDER** 

PROPOSED STREETLIGHT

PROPOSED STORMWATER **CULVERT ROAD CROSSING** 

EXISTING SHOULDER DRAIN

PROPOSED SHOULDER DRAIN

THE BEARS HOME

610 & 697 MURIWAI ROAD **MURIWAI VALLEY** 

PROPOSED ROADING **ROAD WIDENING** OVERALL PLAN

PURPOSE OF ISSUE: FOR CONSENT

SCALE: 1:4000 DO NOT SCALE