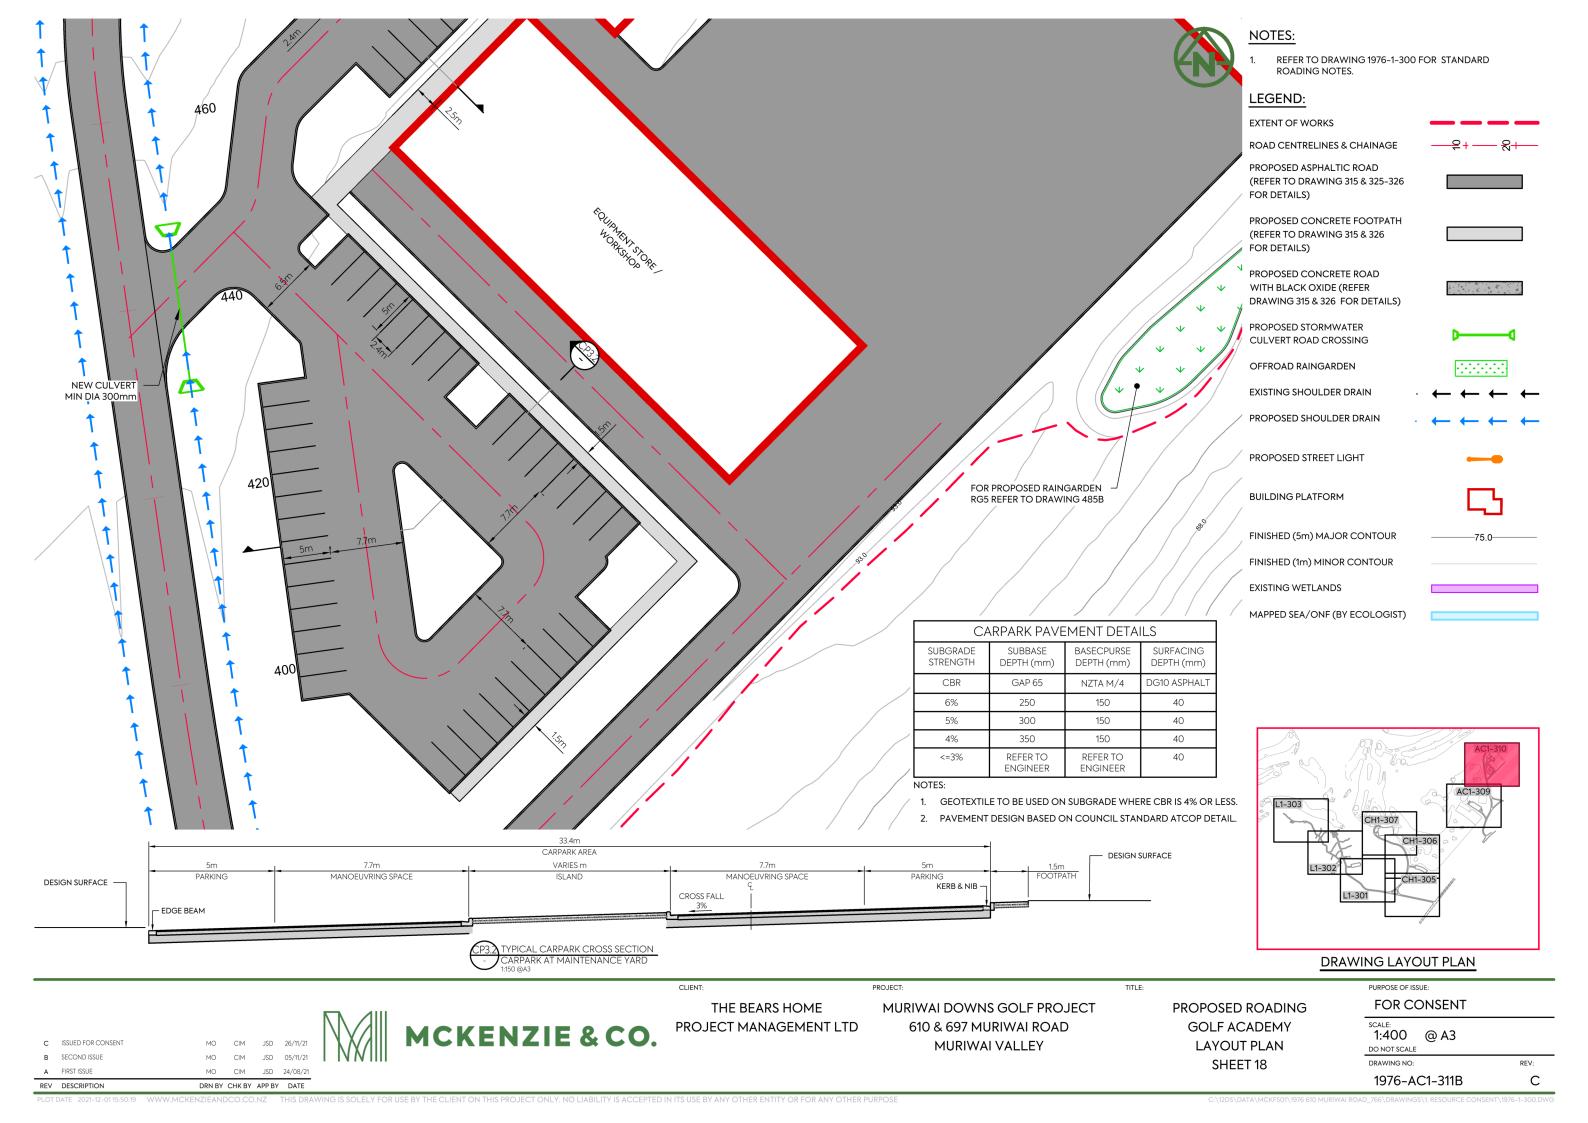

#### LEGEND:

SITE BOUNDARY

**ROAD CENTRELINES & CHAINAGE** 

**EXISTING ROAD** 

PROPOSED ROAD WIDENING

**ROAD SHOULDER** 

PROPOSED STREETLIGHT

PROPOSED STORMWATER **CULVERT ROAD CROSSING** 

EXISTING SHOULDER DRAIN

PROPOSED SHOULDER DRAIN

THE BEARS HOME

610 & 697 MURIWAI ROAD **MURIWAI VALLEY** 

PROPOSED ROADING **ROAD WIDENING** OVERALL PLAN

PURPOSE OF ISSUE: FOR CONSENT

SCALE: 1:4000 DO NOT SCALE