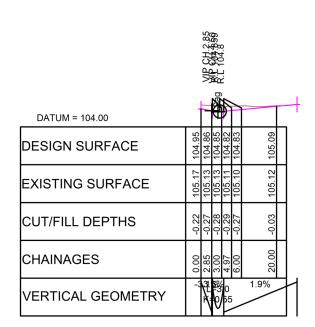

LEGEND:

**EXISTING GROUND** 

PROPOSED GROUND

LONGITUDINAL SECTION ROAD 1 SCALE HORIZ=1:500 @ A1VERT=1:100 @ A1

PURPOSE OF ISSUE: FOR CONSENT THE BEARS HOME MURIWAI DOWNS GOLF PROJECT PROPOSED ROADING MO CIM JSD 26/11/21 MCKENZIE & CO. AS SHOWN PROJECT MANAGEMENT LTD 610 & 697 MURIWAI ROAD LONGITUDINAL SECTIONS C ISSUED FOR CONSENT MURIWAI VALLEY DO NOT SCALE B SECOND ISSUE DRAWING NO: SHEET 1 1976-1-340 С

1. ROAD LAYOUTS ARE SHOWN ON DRAWINGS 300-311.

PURPOSE OF ISSUE:

LEGEND:

**EXISTING GROUND** 

PROPOSED GROUND

LONGITUDINAL SECTION ROAD 1 SCALE HORIZ=1:500 @ A1VERT=1:100 @ A1

|                               |                     |                | THE BEARS HOME         | MURIWAI DOWNS GOLF PROJECT               | PROPOSED ROADING      | FOR CONSENT               |      |
|-------------------------------|---------------------|----------------|------------------------|------------------------------------------|-----------------------|---------------------------|------|
| C ISSUED FOR CONSENT          |                     | MCKENZIE & CO. | PROJECT MANAGEMENT LTD | 610 & 697 MURIWAI ROAD<br>MURIWAI VALLEY | LONGITUDINAL SECTIONS | AS SHOWN<br>DO NOT SCALE  |      |
| B SECOND ISSUE  A FIRST ISSUE | MO CIM JSD 29/10/21 | I              |                        |                                          | SHEET 2               | DRAWING NO:<br>1976–1–341 | REV: |

PROJECT:

TITLE:

CLIENT:

1. ROAD LAYOUTS ARE SHOWN ON DRAWINGS 300-311.

LEGEND:

**EXISTING GROUND** 

PROPOSED GROUND

LONGITUDINAL SECTION ROAD 1 SCALE HORIZ=1:500 @ A1VERT=1:100 @ A1

PURPOSE OF ISSUE:

SHEET 3

FOR CONSENT SCALE: AS SHOWN DO NOT SCALE DRAWING NO: 1976-1-342 С

1. ROAD LAYOUTS ARE SHOWN ON DRAWINGS 300-311.

LEGEND:

EXISTING GROUND

PROPOSED GROUND

LONGITUDINAL SECTION ROAD 2 SCALE HORIZ=1:500 @ A1VERT=1:100 @ A1

С

11:30:56 WWW,MCKENZIEANDCO,CO.NZ THIS DRAWING IS SOLELY FOR USE BY THE CLIENT ON THIS PROJECT ONLY. NO LIABILITY IS ACCEPTED IN ITS USE BY ANY OTHER ENTITY OR FOR ANY OTHER PURPOS

1. ROAD LAYOUTS ARE SHOWN ON DRAWINGS 300-311.

REV DESCRIPTION DEND CINCIPAL PARTY DATE

1. ROAD LAYOUTS ARE SHOWN ON DRAWINGS 300-311.

LEGEND:

**EXISTING GROUND** 

PROPOSED GROUND

C ISSUED FOR CONSENT

B SECOND ISSUE

LONGITUDINAL SECTION ROAD 3 SCALE HORIZ=1:500 @ A1VERT=1:100 @ A1

1. ROAD LAYOUTS ARE SHOWN ON DRAWINGS 300-311.

LEGEND:

**EXISTING GROUND** 

PROPOSED GROUND

LONGITUDINAL SECTION ROAD 4 SCALE HORIZ=1:500 @ A1VERT=1:100 @ A1

LONGITUDINAL SECTION ROAD 7 SCALE HORIZ=1:500 @ A1VERT=1:100 @ A1

REV DESCRIPTION DEND TORKET APPEL DATE

1. ROAD LAYOUTS ARE SHOWN ON DRAWINGS 300-311.

LEGEND:

**EXISTING GROUND** 

PROPOSED GROUND

LONGITUDINAL SECTION ROAD 5 SCALE HORIZ=1:500 @ A1VERT=1:100 @ A1

 C
 ISSUED FOR CONSENT
 MO
 CIM
 JSD
 26/11/21

SCALE:
AS SHOWN
DO NOT SCALE
DRAWING NO:
1976-1-347

С

SHEET 8

REV DESCRIPTION DANSE CIRCLE PARE

1. ROAD LAYOUTS ARE SHOWN ON DRAWINGS 300-311.

LEGEND:

**EXISTING GROUND** 

PROPOSED GROUND

LONGITUDINAL SECTION ROAD 5 SCALE HORIZ=1:500 @ A1VERT=1:100 @ A1

 C
 ISSUED FOR CONSENT
 MO
 CIM
 JSD
 26/11/21

 B
 SECOND ISSUE
 MO
 CIM
 JSD
 29/10/21

 A
 FIRST ISSUE
 MO
 CIM
 JSD
 24/08/21

THE BEARS HOME PROJECT MANAGEMENT LTD

LEGEND:

**EXISTING GROUND** 

PROPOSED GROUND

LONGITUDINAL SECTION ROAD 8 SCALE HORIZ=1:500 @ A1VERT=1:200 @ A1

| DE1.4 | DESCRIPTION        | DD11D1 | 01117 017 | . DD DV | DATE     |   |
|-------|--------------------|--------|-----------|---------|----------|---|
| Α     | FIRST ISSUE        | MO     | CIM       | JSD     | 24/08/21 |   |
| В     | SECOND ISSUE       | MO     | CIM       | JSD     | 29/10/21 |   |
| С     | ISSUED FOR CONSENT | MO     | CIM       | JSD     | 26/11/21 | - |
|       |                    |        |           |         |          | - |

С

DRN BY CHK BY APP BY DATE

NZIEANDCO.CO.NZ THIS DRAWING IS SOLELY FOR USE BY THE CLIENT ON THIS PROJECT ONLY. NO LIABILITY IS ACCEPTED IN ITS USE BY ANY OTHER ENTITY OR FOR ANY OTHER PURPOSE

1. ROAD LAYOUTS ARE SHOWN ON DRAWINGS 300-311.

LEGEND:

**EXISTING GROUND** 

PROPOSED GROUND

C ISSUED FOR CONSENT

B SECOND ISSUE

LONGITUDINAL SECTION ROAD 8 SCALE HORIZ=1:500 @ A1VERT=1:200 @ A1

THE BEARS HOME PROJECT MANAGEMENT LTD MURIWAI DOWNS GOLF PROJECT 610 & 697 MURIWAI ROAD MURIWAI VALLEY