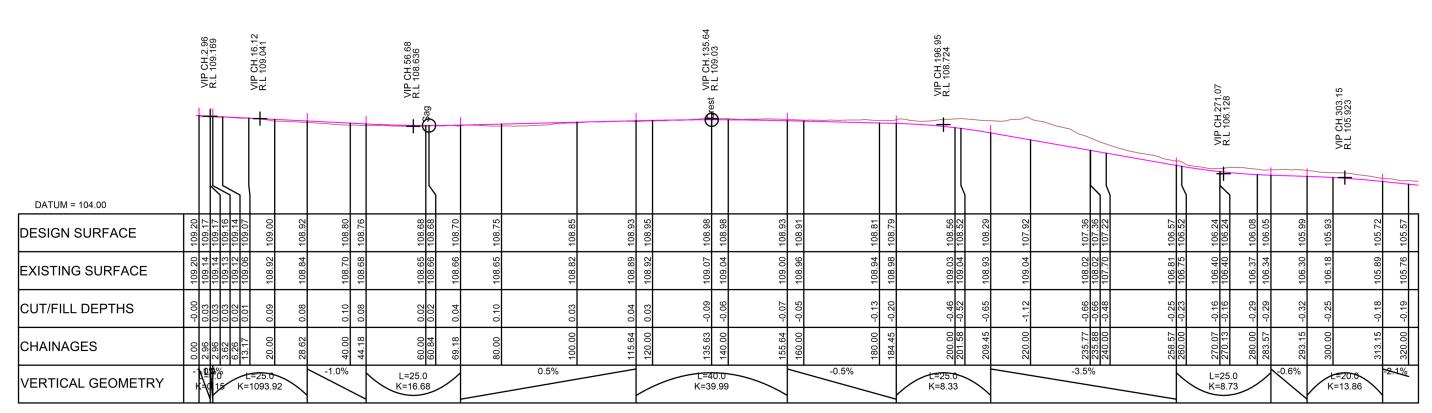

LEGEND:

**EXISTING GROUND** 

PROPOSED GROUND

LONGITUDINAL SECTION ROAD 1 SCALE HORIZ=1:500 @ A1VERT=1:100 @ A1

PURPOSE OF ISSUE: FOR CONSENT THE BEARS HOME MURIWAI DOWNS GOLF PROJECT PROPOSED ROADING MO CIM JSD 26/11/21 MCKENZIE & CO. AS SHOWN PROJECT MANAGEMENT LTD 610 & 697 MURIWAI ROAD LONGITUDINAL SECTIONS C ISSUED FOR CONSENT MURIWAI VALLEY DO NOT SCALE B SECOND ISSUE DRAWING NO: SHEET 1 1976-1-340 С

1. ROAD LAYOUTS ARE SHOWN ON DRAWINGS 300-311.

PURPOSE OF ISSUE:

LEGEND:

**EXISTING GROUND** 

PROPOSED GROUND

LONGITUDINAL SECTION ROAD 1 SCALE HORIZ=1:500 @ A1VERT=1:100 @ A1

|                               |                     |                | THE BEARS HOME         | MURIWAI DOWNS GOLF PROJECT               | PROPOSED ROADING      | FOR CONSENT               |      |
|-------------------------------|---------------------|----------------|------------------------|------------------------------------------|-----------------------|---------------------------|------|
| C ISSUED FOR CONSENT          |                     | MCKENZIE & CO. | PROJECT MANAGEMENT LTD | 610 & 697 MURIWAI ROAD<br>MURIWAI VALLEY | LONGITUDINAL SECTIONS | AS SHOWN<br>DO NOT SCALE  |      |
| B SECOND ISSUE  A FIRST ISSUE | MO CIM JSD 29/10/21 | I              |                        |                                          | SHEET 2               | DRAWING NO:<br>1976–1–341 | REV: |