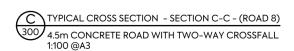

FOR LOCATIONS OF STORMWATER OUTLET STRUCTURE, REFER TO 400 SERIES DRAWINGS.

TYPICAL CROSS SECTION - SECTION D-D - LOCAL ACCESS LANE
300 3.5m CONCRETE LANE WITH ONE-WAY CROSSFALL
1:100 @A3

 C
 ISSUED FOR CONSENT
 MO
 CIM
 JSD
 26/11/21