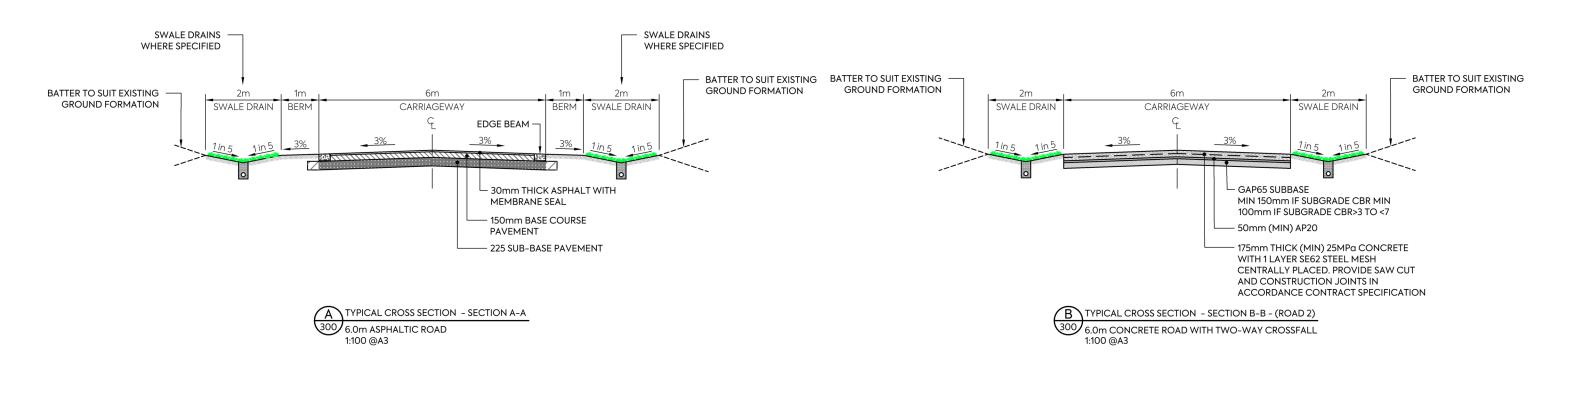

FOR LOCATIONS OF STORMWATER OUTLET STRUCTURE, REFER TO 400 SERIES DRAWINGS.

TYPICAL CROSS SECTION - SECTION D-D - LOCAL ACCESS LANE
300 3.5m CONCRETE LANE WITH ONE-WAY CROSSFALL
1:100 @A3

 C
 ISSUED FOR CONSENT
 MO
 CIM
 JSD
 26/11/21

 B
 SECOND ISSUE
 MO
 CIM
 JSD
 05/11/21

 A
 FIRST ISSUE
 MO
 CIM
 JSD
 24/08/21

MCKENZIE & CO.

THE BEARS HOME PROJECT MANAGEMENT LTD

MURIWAI DOWNS GOLF PROJECT 610 & 697 MURIWAI ROAD MURIWAI VALLEY PROPOSED ROADING
INTERNAL ROADING
TYPICAL CROSS SECTIONS

PURPOSE OF ISSUE:
FOR CONSENT

SCALE:
1:100m
DO NOT SCALE
DRAWING NO: REV:
1976-1-315 C

- ALL WORK AND MATERIALS TO COMPLY WITH ATCOP 2013 STANDARDS. ANY AMBIGUITY BETWEEN ISSUED DRAWINGS AND CONCIL STANDARDS IS TO BE REPORTED TO THE ENGINEER FOR CLARIFICATION.
- THE CONTRACTOR SHALL EXTEND ROAD CONSTRUCTION 2m PAST THE STAGE BOUNDARY FOR FUTURE INTERNAL SUBDIVISION CONNECTIONS.
- ROAD SETOUT DATA SHOWN ON 309-310 SERIES DRAWINGS IS TO BE PROVIDED ELECTRONICALLY.
- ALL ROAD MARKING AND ROAD SIGNAGE IS TO BE CONSTRUCTED AS PER TRANSIT NEW ZEALAND'S MANUAL OF SIGNS AND MARKINGS, AND ATCOP.
- VEHICLE ACCESSWAYS FOR JOAL SHALL BE AS PER AT COMMERCIAL VEHICLE STANDARD DRAWING GD019A-1B. ALL OTHER VEHICLE STANDARD BRAWING GD019A: DRAWING GD017A-1B.
- REFER TO SOLA LANDSCAPE ARCHITECTS FOR STREET TREE DETAILS. TREES SHOWN ON PLAN ARE INDICATIVE
- 7. STREET LIGHTS SHOWN ON PLAN ARE INDICATIVE ONLY.