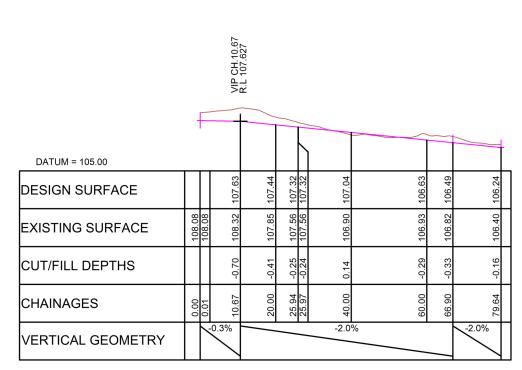

LEGEND:

**EXISTING GROUND** 

PROPOSED GROUND

LONGITUDINAL SECTION ROAD 1 SCALE HORIZ=1:500 @ A1VERT=1:100 @ A1

PURPOSE OF ISSUE: FOR CONSENT THE BEARS HOME MURIWAI DOWNS GOLF PROJECT PROPOSED ROADING MO CIM JSD 26/11/21 MCKENZIE & CO. AS SHOWN PROJECT MANAGEMENT LTD 610 & 697 MURIWAI ROAD LONGITUDINAL SECTIONS C ISSUED FOR CONSENT MURIWAI VALLEY DO NOT SCALE B SECOND ISSUE DRAWING NO: SHEET 1 1976-1-340 С

1. ROAD LAYOUTS ARE SHOWN ON DRAWINGS 300-311.

PURPOSE OF ISSUE:

LEGEND:

**EXISTING GROUND** 

PROPOSED GROUND

LONGITUDINAL SECTION ROAD 1 SCALE HORIZ=1:500 @ A1VERT=1:100 @ A1

|                               |                     |                | THE BEARS HOME         | MURIWAI DOWNS GOLF PROJECT               | PROPOSED ROADING      | FOR CONSENT               |      |
|-------------------------------|---------------------|----------------|------------------------|------------------------------------------|-----------------------|---------------------------|------|
| C ISSUED FOR CONSENT          |                     | MCKENZIE & CO. | PROJECT MANAGEMENT LTD | 610 & 697 MURIWAI ROAD<br>MURIWAI VALLEY | LONGITUDINAL SECTIONS | AS SHOWN<br>DO NOT SCALE  |      |
| B SECOND ISSUE  A FIRST ISSUE | MO CIM JSD 29/10/21 | I              |                        |                                          | SHEET 2               | DRAWING NO:<br>1976–1–341 | REV: |

PROJECT:

TITLE:

CLIENT:

1. ROAD LAYOUTS ARE SHOWN ON DRAWINGS 300-311.

LEGEND:

**EXISTING GROUND** 

PROPOSED GROUND

LONGITUDINAL SECTION ROAD 1 SCALE HORIZ=1:500 @ A1VERT=1:100 @ A1

PURPOSE OF ISSUE:

SHEET 3

FOR CONSENT SCALE: AS SHOWN DO NOT SCALE DRAWING NO: 1976-1-342 С

1. ROAD LAYOUTS ARE SHOWN ON DRAWINGS 300-311.

LEGEND:

EXISTING GROUND

PROPOSED GROUND

LONGITUDINAL SECTION ROAD 2 SCALE HORIZ=1:500 @ A1VERT=1:100 @ A1

С

11:30:56 WWW,MCKENZIEANDCO,CO.NZ THIS DRAWING IS SOLELY FOR USE BY THE CLIENT ON THIS PROJECT ONLY. NO LIABILITY IS ACCEPTED IN ITS USE BY ANY OTHER ENTITY OR FOR ANY OTHER PURPOS

1. ROAD LAYOUTS ARE SHOWN ON DRAWINGS 300-311.

REV DESCRIPTION DEND CINCIPAL PARTY DATE

1. ROAD LAYOUTS ARE SHOWN ON DRAWINGS 300-311.

LEGEND:

**EXISTING GROUND** 

PROPOSED GROUND

C ISSUED FOR CONSENT

B SECOND ISSUE

LONGITUDINAL SECTION ROAD 3 SCALE HORIZ=1:500 @ A1VERT=1:100 @ A1

1. ROAD LAYOUTS ARE SHOWN ON DRAWINGS 300-311.

LEGEND:

**EXISTING GROUND** 

PROPOSED GROUND

LONGITUDINAL SECTION ROAD 4 SCALE HORIZ=1:500 @ A1VERT=1:100 @ A1

LONGITUDINAL SECTION ROAD 7 SCALE HORIZ=1:500 @ A1VERT=1:100 @ A1

REV DESCRIPTION DEND TORKET APPEL DATE

1. ROAD LAYOUTS ARE SHOWN ON DRAWINGS 300-311.

LEGEND:

**EXISTING GROUND** 

PROPOSED GROUND

LONGITUDINAL SECTION ROAD 5 SCALE HORIZ=1:500 @ A1VERT=1:100 @ A1

 C
 ISSUED FOR CONSENT
 MO
 CIM
 JSD
 26/11/21

SCALE:
AS SHOWN
DO NOT SCALE
DRAWING NO:
1976-1-347

С

SHEET 8

REV DESCRIPTION DANSE CIRCLE PARE

1. ROAD LAYOUTS ARE SHOWN ON DRAWINGS 300-311.

LEGEND:

**EXISTING GROUND** 

PROPOSED GROUND

LONGITUDINAL SECTION ROAD 5 SCALE HORIZ=1:500 @ A1VERT=1:100 @ A1

 C
 ISSUED FOR CONSENT
 MO
 CIM
 JSD
 26/11/21

 B
 SECOND ISSUE
 MO
 CIM
 JSD
 29/10/21

 A
 FIRST ISSUE
 MO
 CIM
 JSD
 24/08/21

THE BEARS HOME PROJECT MANAGEMENT LTD

LEGEND:

**EXISTING GROUND** 

PROPOSED GROUND

LONGITUDINAL SECTION ROAD 8 SCALE HORIZ=1:500 @ A1VERT=1:200 @ A1

| DE1.4 | DESCRIPTION        | DD11D1 | 01117 017 | . DD DV | DATE     |   |
|-------|--------------------|--------|-----------|---------|----------|---|
| Α     | FIRST ISSUE        | MO     | CIM       | JSD     | 24/08/21 |   |
| В     | SECOND ISSUE       | MO     | CIM       | JSD     | 29/10/21 |   |
| С     | ISSUED FOR CONSENT | MO     | CIM       | JSD     | 26/11/21 | - |
|       |                    |        |           |         |          | - |

С

DRN BY CHK BY APP BY DATE

NZIEANDCO.CO.NZ THIS DRAWING IS SOLELY FOR USE BY THE CLIENT ON THIS PROJECT ONLY. NO LIABILITY IS ACCEPTED IN ITS USE BY ANY OTHER ENTITY OR FOR ANY OTHER PURPOSE

1. ROAD LAYOUTS ARE SHOWN ON DRAWINGS 300-311.

LEGEND:

**EXISTING GROUND** 

PROPOSED GROUND

C ISSUED FOR CONSENT

B SECOND ISSUE

LONGITUDINAL SECTION ROAD 8 SCALE HORIZ=1:500 @ A1VERT=1:200 @ A1

THE BEARS HOME PROJECT MANAGEMENT LTD MURIWAI DOWNS GOLF PROJECT 610 & 697 MURIWAI ROAD MURIWAI VALLEY