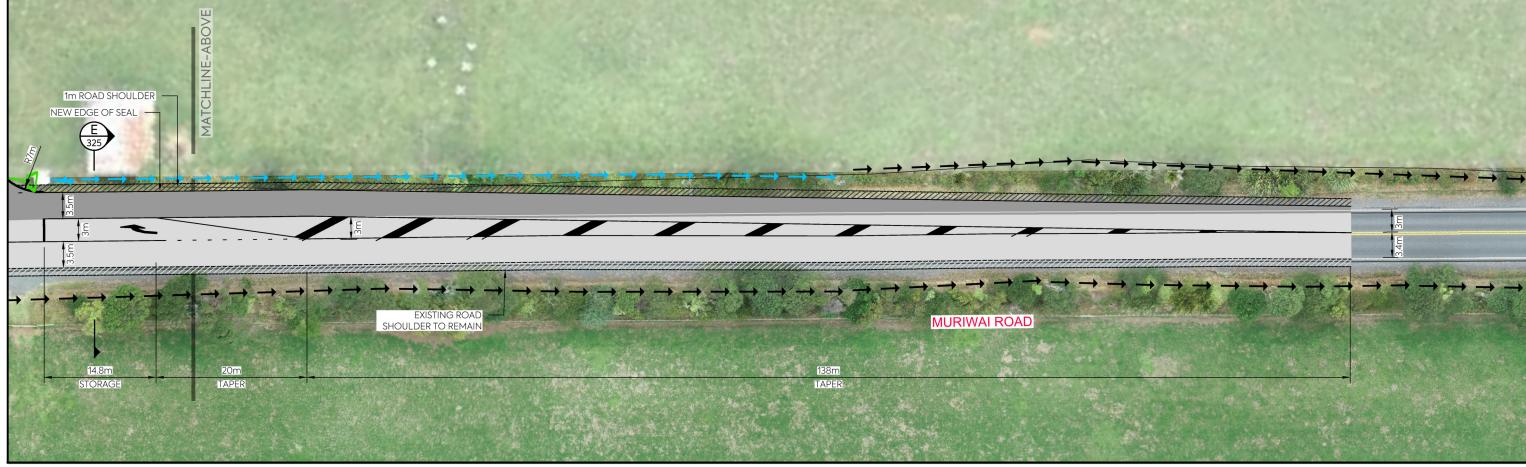

#### LEGEND:

SITE BOUNDARY

**ROAD CENTRELINES & CHAINAGE** 

**EXISTING ROAD** 

PROPOSED ROAD WIDENING

**ROAD SHOULDER** 

PROPOSED STREETLIGHT

PROPOSED STORMWATER **CULVERT ROAD CROSSING** 

EXISTING SHOULDER DRAIN

PROPOSED SHOULDER DRAIN

THE BEARS HOME

610 & 697 MURIWAI ROAD **MURIWAI VALLEY** 

PROPOSED ROADING **ROAD WIDENING** OVERALL PLAN

PURPOSE OF ISSUE: FOR CONSENT

SCALE: 1:4000 DO NOT SCALE