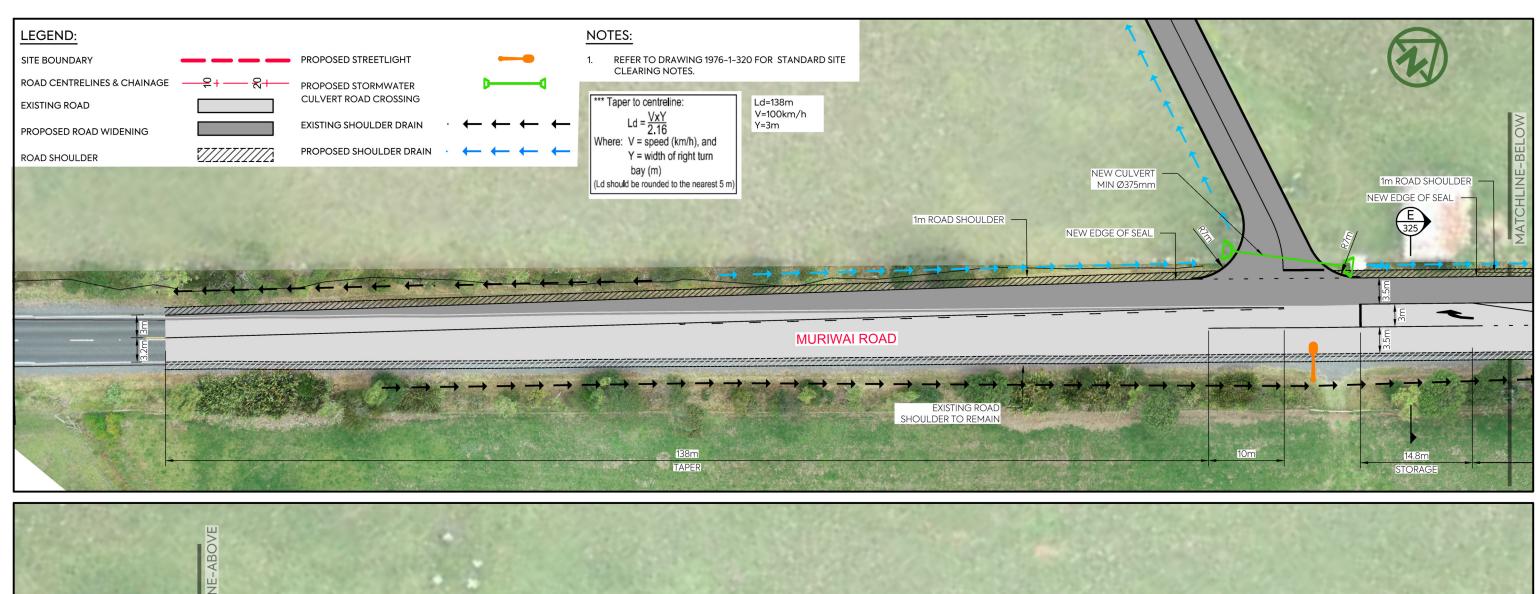

#### LEGEND:

SITE BOUNDARY

**ROAD CENTRELINES & CHAINAGE** 

**EXISTING ROAD** 

PROPOSED ROAD WIDENING

**ROAD SHOULDER** 

PROPOSED STREETLIGHT

PROPOSED STORMWATER **CULVERT ROAD CROSSING** 

EXISTING SHOULDER DRAIN

PROPOSED SHOULDER DRAIN

THE BEARS HOME

610 & 697 MURIWAI ROAD **MURIWAI VALLEY** 

PROPOSED ROADING **ROAD WIDENING** OVERALL PLAN

PURPOSE OF ISSUE: FOR CONSENT

SCALE: 1:4000 DO NOT SCALE

MCKENZIE & CO.

THE BEARS HOME PROJECT MANAGEMENT LTD

MURIWAI DOWNS GOLF PROJECT 610 & 697 MURIWAI ROAD MURIWAI VALLEY PROPOSED ROADING ROAD WIDENING LAYOUT PLAN SHEET 1 FOR CONSENT

SCALE:
1:500
DO NOT SCALE
DRAWING NO: