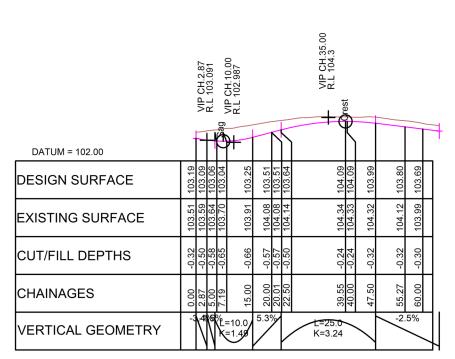

LEGEND:

**EXISTING GROUND** 

PROPOSED GROUND

LONGITUDINAL SECTION ROAD 1 SCALE HORIZ=1:500 @ A1VERT=1:100 @ A1

PURPOSE OF ISSUE: FOR CONSENT THE BEARS HOME MURIWAI DOWNS GOLF PROJECT PROPOSED ROADING MO CIM JSD 26/11/21 MCKENZIE & CO. AS SHOWN PROJECT MANAGEMENT LTD 610 & 697 MURIWAI ROAD LONGITUDINAL SECTIONS C ISSUED FOR CONSENT MURIWAI VALLEY DO NOT SCALE B SECOND ISSUE DRAWING NO: SHEET 1 1976-1-340 С

1. ROAD LAYOUTS ARE SHOWN ON DRAWINGS 300-311.

PURPOSE OF ISSUE:

LEGEND:

**EXISTING GROUND** 

PROPOSED GROUND

LONGITUDINAL SECTION ROAD 1 SCALE HORIZ=1:500 @ A1VERT=1:100 @ A1

|                               |                     |                | THE BEARS HOME         | MURIWAI DOWNS GOLF PROJECT               | PROPOSED ROADING      | FOR CONSENT               |      |
|-------------------------------|---------------------|----------------|------------------------|------------------------------------------|-----------------------|---------------------------|------|
| C ISSUED FOR CONSENT          |                     | MCKENZIE & CO. | PROJECT MANAGEMENT LTD | 610 & 697 MURIWAI ROAD<br>MURIWAI VALLEY | LONGITUDINAL SECTIONS | AS SHOWN<br>DO NOT SCALE  |      |
| B SECOND ISSUE  A FIRST ISSUE | MO CIM JSD 29/10/21 | I              |                        |                                          | SHEET 2               | DRAWING NO:<br>1976–1–341 | REV: |

PROJECT:

TITLE:

CLIENT:

1. ROAD LAYOUTS ARE SHOWN ON DRAWINGS 300-311.

LEGEND:

**EXISTING GROUND** 

PROPOSED GROUND

LONGITUDINAL SECTION ROAD 1 SCALE HORIZ=1:500 @ A1VERT=1:100 @ A1

PURPOSE OF ISSUE:

SHEET 3

FOR CONSENT SCALE: AS SHOWN DO NOT SCALE DRAWING NO: 1976-1-342 С

1. ROAD LAYOUTS ARE SHOWN ON DRAWINGS 300-311.

LEGEND:

EXISTING GROUND

PROPOSED GROUND

LONGITUDINAL SECTION ROAD 2 SCALE HORIZ=1:500 @ A1VERT=1:100 @ A1

С

11:30:56 WWW,MCKENZIEANDCO,CO.NZ THIS DRAWING IS SOLELY FOR USE BY THE CLIENT ON THIS PROJECT ONLY. NO LIABILITY IS ACCEPTED IN ITS USE BY ANY OTHER ENTITY OR FOR ANY OTHER PURPOS

1. ROAD LAYOUTS ARE SHOWN ON DRAWINGS 300-311.

REV DESCRIPTION DEND CINCIPAL PARTY DATE

1. ROAD LAYOUTS ARE SHOWN ON DRAWINGS 300-311.

LEGEND:

**EXISTING GROUND** 

PROPOSED GROUND

C ISSUED FOR CONSENT

B SECOND ISSUE

LONGITUDINAL SECTION ROAD 3 SCALE HORIZ=1:500 @ A1VERT=1:100 @ A1

1. ROAD LAYOUTS ARE SHOWN ON DRAWINGS 300-311.

LEGEND:

**EXISTING GROUND** 

PROPOSED GROUND

LONGITUDINAL SECTION ROAD 4 SCALE HORIZ=1:500 @ A1VERT=1:100 @ A1

LONGITUDINAL SECTION ROAD 7 SCALE HORIZ=1:500 @ A1VERT=1:100 @ A1

REV DESCRIPTION DEND TORKET APPEL DATE

1. ROAD LAYOUTS ARE SHOWN ON DRAWINGS 300-311.

LEGEND:

**EXISTING GROUND** 

PROPOSED GROUND

LONGITUDINAL SECTION ROAD 5 SCALE HORIZ=1:500 @ A1VERT=1:100 @ A1

 C
 ISSUED FOR CONSENT
 MO
 CIM
 JSD
 26/11/21

SCALE:
AS SHOWN
DO NOT SCALE
DRAWING NO:
1976-1-347

С

SHEET 8

REV DESCRIPTION DANSE CIRCLE PARE

1. ROAD LAYOUTS ARE SHOWN ON DRAWINGS 300-311.

LEGEND:

**EXISTING GROUND** 

PROPOSED GROUND

LONGITUDINAL SECTION ROAD 5 SCALE HORIZ=1:500 @ A1VERT=1:100 @ A1

 C
 ISSUED FOR CONSENT
 MO
 CIM
 JSD
 26/11/21

 B
 SECOND ISSUE
 MO
 CIM
 JSD
 29/10/21

 A
 FIRST ISSUE
 MO
 CIM
 JSD
 24/08/21

THE BEARS HOME PROJECT MANAGEMENT LTD

LEGEND:

**EXISTING GROUND** 

PROPOSED GROUND

LONGITUDINAL SECTION ROAD 8 SCALE HORIZ=1:500 @ A1VERT=1:200 @ A1

| DE1.4 | DESCRIPTION        | DD11D1 | 01117 017 | . DD DV | DATE     |   |
|-------|--------------------|--------|-----------|---------|----------|---|
| Α     | FIRST ISSUE        | MO     | CIM       | JSD     | 24/08/21 |   |
| В     | SECOND ISSUE       | MO     | CIM       | JSD     | 29/10/21 |   |
| С     | ISSUED FOR CONSENT | MO     | CIM       | JSD     | 26/11/21 | - |
|       |                    |        |           |         |          | - |

С

DRN BY CHK BY APP BY DATE

NZIEANDCO.CO.NZ THIS DRAWING IS SOLELY FOR USE BY THE CLIENT ON THIS PROJECT ONLY. NO LIABILITY IS ACCEPTED IN ITS USE BY ANY OTHER ENTITY OR FOR ANY OTHER PURPOSE

1. ROAD LAYOUTS ARE SHOWN ON DRAWINGS 300-311.

LEGEND:

**EXISTING GROUND** 

PROPOSED GROUND

C ISSUED FOR CONSENT

B SECOND ISSUE

LONGITUDINAL SECTION ROAD 8 SCALE HORIZ=1:500 @ A1VERT=1:200 @ A1

THE BEARS HOME PROJECT MANAGEMENT LTD MURIWAI DOWNS GOLF PROJECT 610 & 697 MURIWAI ROAD MURIWAI VALLEY